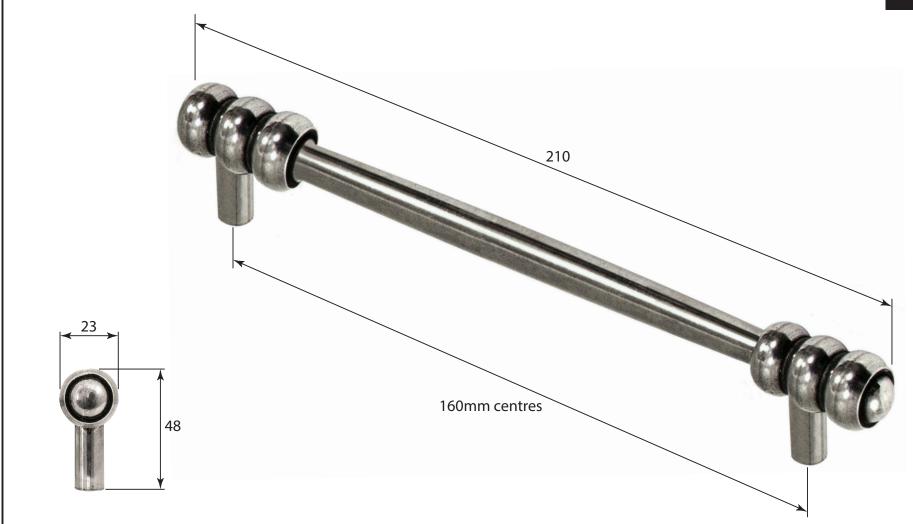

ALL DIMENSIONS IN P/N. BH001 **MM** UNLESS STATED

THE CONTENTS OF THIS DRAWING ARE COPYRIGHT AND SHOULD NOT BE REPRODUCED WITHOUT THE PERMISSION OF DJH ENGINEERING

|       |          |          |                                          |                                                                     |       | QTY      |
|-------|----------|----------|------------------------------------------|---------------------------------------------------------------------|-------|----------|
|       |          |          | DESCRIPTION DRG.                         |                                                                     |       | D. Urwin |
|       |          |          | BH001 Heaton Bar Handle (160mm centres). |                                                                     | DATE  | 06/09/18 |
| 1     | 06/09/18 |          | LT REF.                                  | H:\Finess & Stonebridge Handle Hardware/Finesse/ Dim Dwgs/BH001.pdf | SCALE | N/A      |
| ISSUE | DATE     | REVISION | MATL.                                    | Pewter                                                              | CODE  | BH001    |