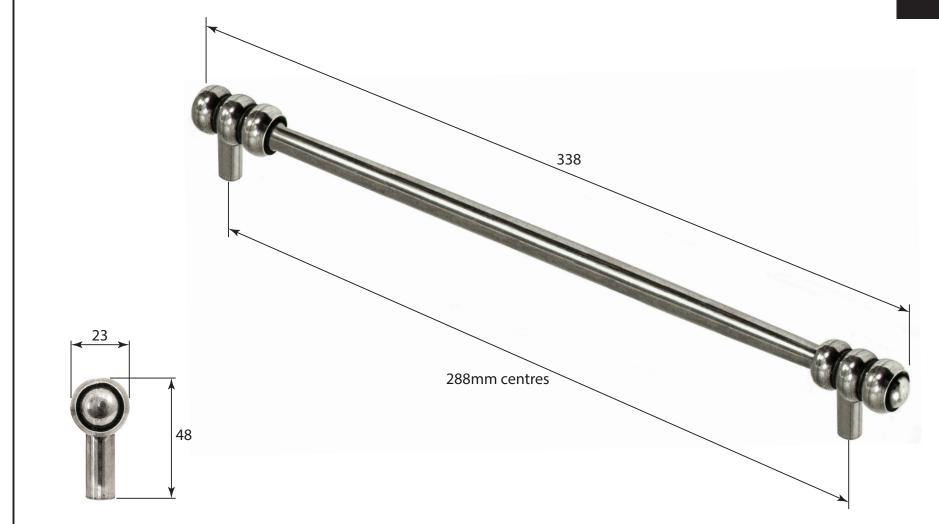

P/N. BH003 ALL DIMENSIONS IN MM UNLESS STATED

THE CONTENTS OF THIS DRAWING ARE COPYRIGHT AND SHOULD NOT BE REPRODUCED WITHOUT THE PERMISSION OF DJH ENGINEERING

Fine Pewter Hardware

inesse

 $\bigcirc$ T $\lor$ 

|       |          |          |           |                                                                     |       | QIY      |
|-------|----------|----------|-----------|---------------------------------------------------------------------|-------|----------|
|       |          |          | DESCRI    | DESCRIPTION                                                         |       |          |
|       |          |          | BH003 Hea | BH003 Heaton Bar Handle (288mm centres).                            |       | 06/09/18 |
| 1     | 06/09/18 |          | LT REF.   | H:\Finess & Stonebridge Handle Hardware/Finesse/ Dim Dwgs/BH003.pdf | SCALE | N/A      |
| ISSUE | DATE     | REVISION | MATL.     | Pewter                                                              | CODE  | BH003    |