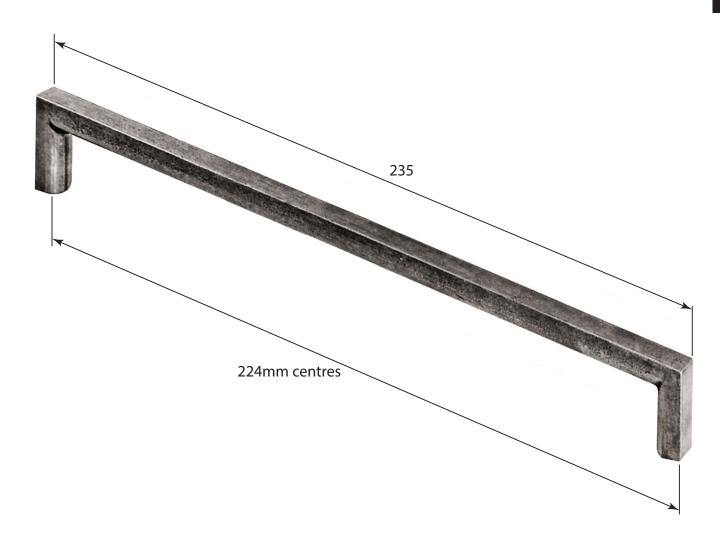

P/N. BH006 ALL DIMENSIONS IN MM UNLESS STATED

THE CONTENTS OF THIS DRAWING ARE COPYRIGHT AND SHOULD NOT BE REPRODUCED WITHOUT THE PERMISSION OF DJH ENGINEERING

13

40

H ENGINEERING
Fine Pewter Hardy

|       |          |          |                                           |                                                                     |       | QIY      |
|-------|----------|----------|-------------------------------------------|---------------------------------------------------------------------|-------|----------|
|       |          |          | DESCRII                                   | PTION                                                               | DRG.  | D. Urwin |
|       |          |          | BH006 Chilton Bar Handle (224mm centres). |                                                                     | DATE  | 06/09/18 |
| 1     | 06/09/18 |          | LT REF.                                   | H:\Finess & Stonebridge Handle Hardware/Finesse/ Dim Dwgs/BH006.pdf | SCALE | N/A      |
| ISSUE | DATE     | REVISION | MATL.                                     | Pewter                                                              | CODE  | BH006    |