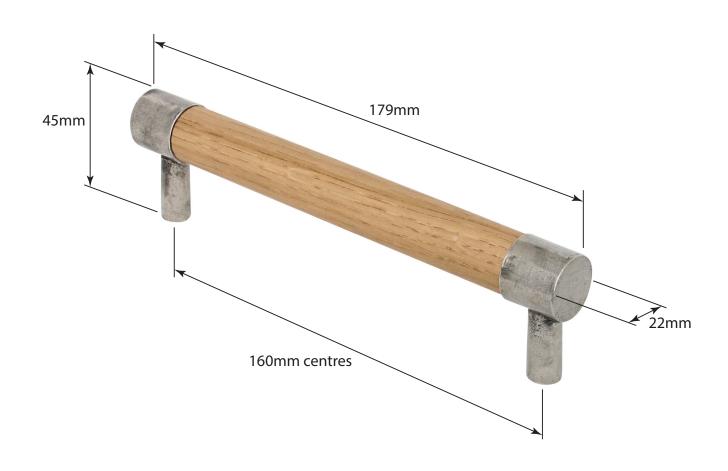

P/N. BH021

ALL DIMENSIONS IN MM UNLESS STATED

THE CONTENTS OF THIS DRAWING ARE COPYRIGHT AND SHOULD NOT BE REPRODUCED WITHOUT THE PERMISSION OF DJH ENGINEERING

|       |          |          |                                              |                                                                     |       | QTY      |
|-------|----------|----------|----------------------------------------------|---------------------------------------------------------------------|-------|----------|
|       |          |          | DESCRIPTION DRG.                             |                                                                     |       | D. Urwin |
|       |          |          | BH021 Milton Bar Handle (Oak/160mm centres). |                                                                     | DATE  | 06/09/18 |
| 1     | 06/09/18 |          | LT REF.                                      | H:\Finess & Stonebridge Handle Hardware/Finesse/ Dim Dwgs/BH021.pdf | SCALE | N/A      |
| ISSUE | DATE     | REVISION | MATL.                                        | Pewter                                                              | CODE  | BH021    |