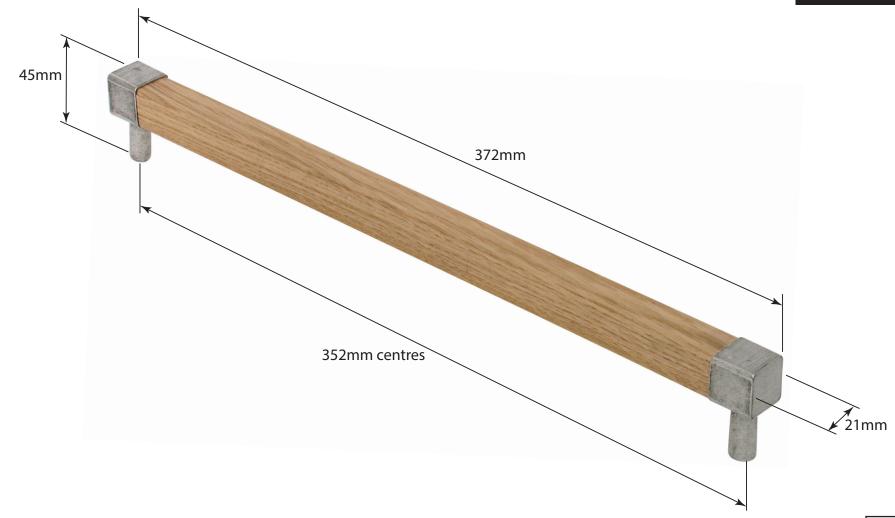

P/N. BH029 ALL DI

ALL DIMENSIONS IN MM UNLESS STATED

THE CONTENTS OF THIS DRAWING ARE COPYRIGHT AND SHOULD NOT BE REPRODUCED WITHOUT THE PERMISSION OF DJH ENGINEERING

|       |          |          |                                            |                                                                     |       | QTY      |
|-------|----------|----------|--------------------------------------------|---------------------------------------------------------------------|-------|----------|
|       |          |          | DESCRIPTION                                |                                                                     |       | D. Urwin |
|       |          |          | BH029 Eton Bar Handle (Oak/352mm centres). |                                                                     | DATE  | 06/09/18 |
| 1     | 06/09/18 |          | LT REF.                                    | H:\Finess & Stonebridge Handle Hardware/Finesse/ Dim Dwgs/BH029.pdf | SCALE | N/A      |
| ISSUE | DATE     | REVISION | MATL.                                      | Pewter                                                              | CODE  | BH029    |