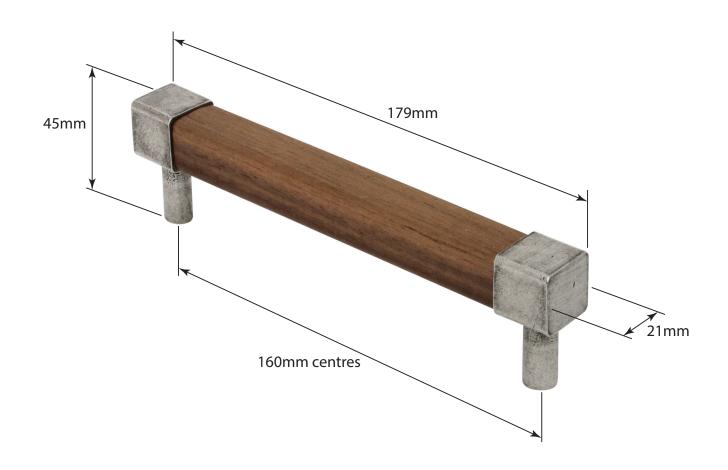

P/N. BH030 ALL DIMENSIONS IN MM UNLESS STATED

THE CONTENTS OF THIS DRAWING ARE COPYRIGHT AND SHOULD NOT BE REPRODUCED WITHOUT THE PERMISSION OF DJH ENGINEERING

|       |               |                                               |                                                                     |       | QTY      |
|-------|---------------|-----------------------------------------------|---------------------------------------------------------------------|-------|----------|
|       |               | <b>DESCRIPTION</b> DR                         |                                                                     | DRG.  | D. Urwin |
|       |               | BH030 Eden Bar Handle (Walnut/160mm centres). |                                                                     | DATE  | 06/09/18 |
| 1     | 06/09/18      | LT REF.                                       | H:\Finess & Stonebridge Handle Hardware/Finesse/ Dim Dwgs/BH030.pdf | SCALE | N/A      |
| ISSUE | DATE REVISION | MATL.                                         | Pewter                                                              | CODE  | BH030    |