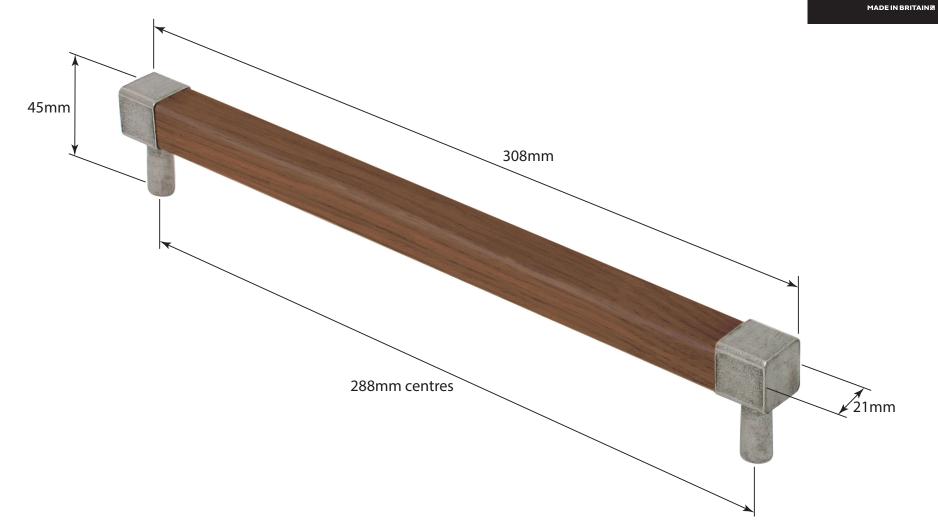

P/N. BH031 ALL DIMENSIONS IN MM UNLESS STATED

THE CONTENTS OF THIS DRAWING ARE COPYRIGHT AND SHOULD NOT BE REPRODUCED WITHOUT THE PERMISSION OF DJH ENGINEERING

inesse

|       |          |          |             |                                                                     |       | QIY      |
|-------|----------|----------|-------------|---------------------------------------------------------------------|-------|----------|
|       |          |          | DESCRIPTION |                                                                     | DRG.  | D. Urwin |
|       |          |          | BH031 Ede   | BH031 Eden Bar Handle (Walnut/288mm centres).                       |       | 06/09/18 |
| 1     | 06/09/18 |          | LT REF.     | H:\Finess & Stonebridge Handle Hardware/Finesse/ Dim Dwgs/BH031.pdf | SCALE | N/A      |
| ISSUE | DATE     | REVISION | MATL.       | Pewter                                                              | CODE  | BH031    |