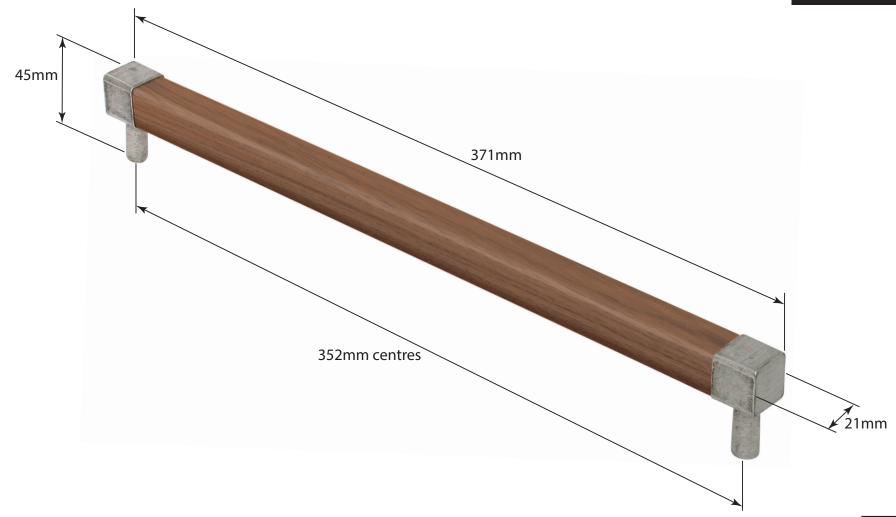

P/N. BH032

ALL DIMENSIONS IN MM UNLESS STATED

THE CONTENTS OF THIS DRAWING ARE COPYRIGHT AND SHOULD NOT BE REPRODUCED WITHOUT THE PERMISSION OF DJH ENGINEERING

|              |          |          |                                               |                                                                     |       | QTY      |
|--------------|----------|----------|-----------------------------------------------|---------------------------------------------------------------------|-------|----------|
|              |          |          | DESCRIPTION DRG.                              |                                                                     |       | D. Urwin |
|              |          |          | BH032 Eton Bar Handle (Walnut/352mm centres). |                                                                     | DATE  | 06/09/18 |
| 1            | 06/09/18 |          | LT REF.                                       | H:\Finess & Stonebridge Handle Hardware/Finesse/ Dim Dwgs/BH032.pdf | SCALE | N/A      |
| <b>ISSUE</b> | DATE     | REVISION | MATL.                                         | Pewter                                                              | CODE  | BH032    |