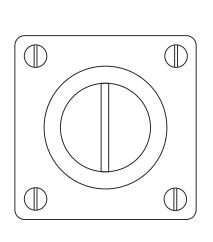

Stonebridge Turn & Release

## ALL DIMENSIONS IN MM UNLESS STATED

THE CONTENTS OF THIS DRAWING ARE COPYRIGHT AND SHOULD NOT BE REPRODUCED WITHOUT THE PERMISSION OF DJH GROUP LTD.

|       |          |                              |                                          |                                                                        |       | QTY            |
|-------|----------|------------------------------|------------------------------------------|------------------------------------------------------------------------|-------|----------------|
|       |          | FOR ACTUAL COLOUR REFER TO   | DESCRIPTION                              |                                                                        | DRG.  | D. Urwin       |
|       |          | MAIN WEB PAGE FOR THIS ITEM. | Stonebridge Turn & Release Set - Square. |                                                                        | DATE  | 22/10/18       |
| 1     | 22/10/18 | COLOUR HERE FOR DIMENSION    | LT REF.                                  | H:\Finess & Stonebridge Handle Hardware/Stonebridge-CAD/ Dim Dwgs/.pdf | SCALE | N/A            |
| ISSUE | DATE     | PURPOSES ONLY.               | MATL.                                    | Forged Steel (flat black & satin steel)                                | CODE  | Turn & Release |