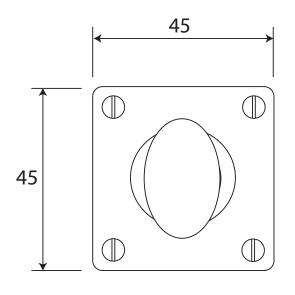

Stonebridge Turn & Release

## ALL DIMENSIONS IN MM UNLESS STATED

THE CONTENTS OF THIS DRAWING ARE COPYRIGHT AND SHOULD NOT BE REPRODUCED WITHOUT THE PERMISSION OF DJH GROUP LTD.

|       |          |                              |                                          |                                                                        |       | QTY            |
|-------|----------|------------------------------|------------------------------------------|------------------------------------------------------------------------|-------|----------------|
|       |          | FOR ACTUAL COLOUR REFER TO   | DESCRIPTION                              |                                                                        | DRG.  | D. Urwin       |
|       |          | MAIN WEB PAGE FOR THIS ITEM. | Stonebridge Turn & Release Set - Square. |                                                                        | DATE  | 22/10/18       |
| 1     | 22/10/18 | COLOUR HERE FOR DIMENSION    | LT REF.                                  | H:\Finess & Stonebridge Handle Hardware/Stonebridge-CAD/ Dim Dwgs/.pdf | SCALE | N/A            |
| ISSUE | DATE     | PURPOSES ONLY.               | MATL.                                    | Forged Steel (flat black & satin steel)                                | CODE  | Turn & Release |