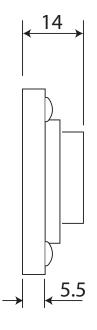

Stonebridge Turn & Release

## ALL DIMENSIONS IN MM UNLESS STATED

THE CONTENTS OF THIS DRAWING ARE COPYRIGHT AND SHOULD NOT BE REPRODUCED WITHOUT THE PERMISSION OF DJH GROUP LTD.

|       |          |                              |                                          |                                                                        |       | QTY            |
|-------|----------|------------------------------|------------------------------------------|------------------------------------------------------------------------|-------|----------------|
|       |          | FOR ACTUAL COLOUR REFER TO   | DESCRIPTION                              |                                                                        | DRG.  | D. Urwin       |
|       |          | MAIN WEB PAGE FOR THIS ITEM. | Stonebridge Turn & Release Set - Square. |                                                                        | DATE  | 22/10/18       |
| 1     | 22/10/18 | COLOUR HERE FOR DIMENSION    | LT REF.                                  | H:\Finess & Stonebridge Handle Hardware/Stonebridge-CAD/ Dim Dwgs/.pdf | SCALE | N/A            |
| ISSUE | DATE     | PURPOSES ONLY.               | MATL.                                    | Forged Steel (flat black & satin steel)                                | CODE  | Turn & Release |