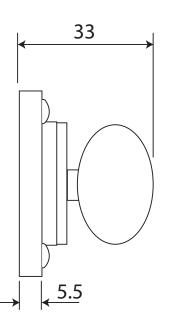

Stonebridge Turn & Release

## ALL DIMENSIONS IN MM UNLESS STATED

THE CONTENTS OF THIS DRAWING ARE COPYRIGHT AND SHOULD NOT BE REPRODUCED WITHOUT THE PERMISSION OF DJH GROUP LTD.

|       |          |                              |                                          |                                                                        |       | QTY            |
|-------|----------|------------------------------|------------------------------------------|------------------------------------------------------------------------|-------|----------------|
|       |          | FOR ACTUAL COLOUR REFER TO   | DESCRIPTION                              |                                                                        | DRG.  | D. Urwin       |
|       |          | MAIN WEB PAGE FOR THIS ITEM. | Stonebridge Turn & Release Set - Square. |                                                                        | DATE  | 22/10/18       |
| 1     | 22/10/18 | COLOUR HERE FOR DIMENSION    | LT REF.                                  | H:\Finess & Stonebridge Handle Hardware/Stonebridge-CAD/ Dim Dwgs/.pdf | SCALE | N/A            |
| ISSUE | DATE     | PURPOSES ONLY.               | MATL.                                    | Forged Steel (flat black & satin steel)                                | CODE  | Turn & Release |