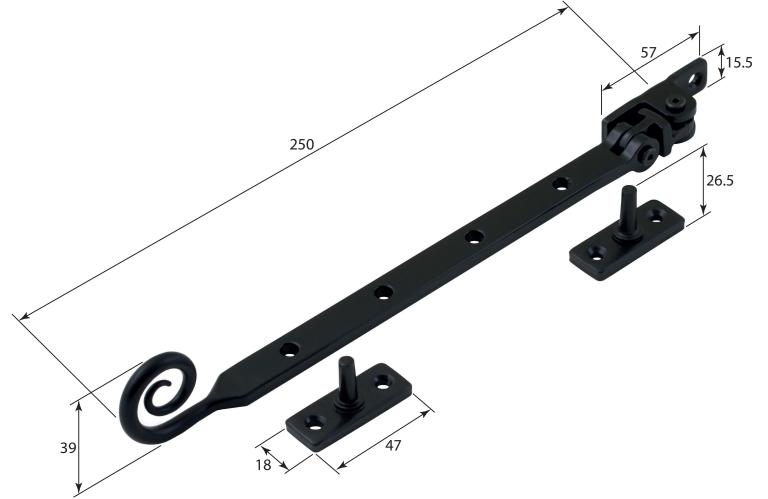

ALL DIMENSIONS IN P/N. FB1082 & SS1051

**NOTE:** FOR ACTUAL COLOUR REFER TO MAIN WEB PAGE FOR THESE ITEMS. COLOUR SHOWN HERE IS FOR DIMENSION PURPOSES ONLY.

| COLOUR SHOWN HERE IS FOR DIMENSION PURPOSES ONLY. |          |          |                          |                                                                                     |       | QTY             |
|---------------------------------------------------|----------|----------|--------------------------|-------------------------------------------------------------------------------------|-------|-----------------|
|                                                   |          |          | Curl Min dour Ctor (10") |                                                                                     | DRG.  | D. Urwin        |
|                                                   |          |          |                          |                                                                                     | DATE  | 03/10/18        |
| 1                                                 | 03/10/18 |          | LT REF.                  | H:\Finess & Stonebridge Handle Hardware/Stonebridge-CAD/ Dim Dwgs/FB1082&SS1051.pdf | SCALE | N/A             |
| ISSUE                                             | DATE     | REVISION | MATL.                    | Forged Steel (Flat Black -FB1082 & Satin Steel - SS1051)                            | CODE  | FB1082 & SS1051 |