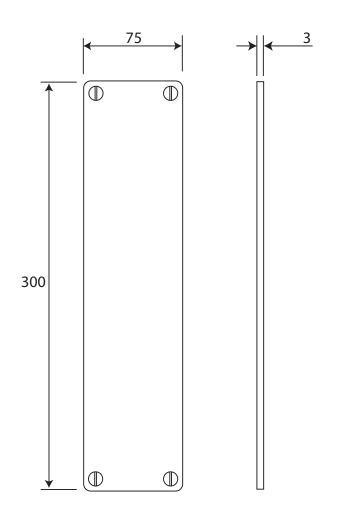

Stonebridge Push Plate ALL DIMENSIONS IN MM UNLESS STATED

THE CONTENTS OF THIS DRAWING ARE COPYRIGHT AND SHOULD NOT BE REPRODUCED WITHOUT THE PERMISSION OF DJH GROUP LTD

|       |          |                              |                         |                                                                        |       | QTY        |
|-------|----------|------------------------------|-------------------------|------------------------------------------------------------------------|-------|------------|
|       |          | FOR ACTUAL COLOUR REFER TO   | DESCRIPTION             |                                                                        | DRG.  | D. Urwin   |
|       |          | MAIN WEB PAGE FOR THIS ITEM. | Stonebridge Push Plate. |                                                                        | DATE  | 17/10/18   |
| 1     | 17/10/18 | COLOUR HERE FOR DIMENSION    | LT REF.                 | H:\Finess & Stonebridge Handle Hardware/Stonebridge-CAD/ Dim Dwgs/.pdf | SCALE | N/A        |
| ISSUE | DATE     | PURPOSES ONLY.               | MATL.                   | Forged Steel (flat black & satin steel)                                | CODE  | Push Plate |