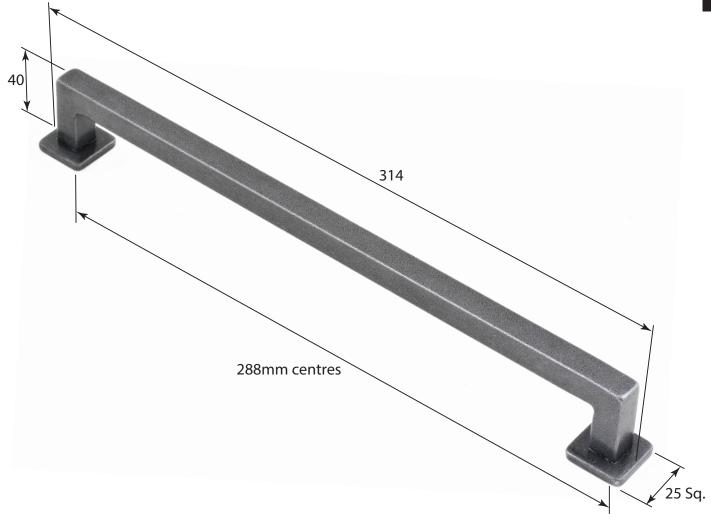

Stonebridge Pull Handle

ALL DIMENSIONS IN MM UNLESS STATED

THE CONTENTS OF THIS DRAWING ARE COPYRIGHT AND SHOULD NOT BE REPRODUCED WITHOUT THE PERMISSION OF DJH GROUP LTD

|       |          |                              |                                    |                                                                        |       | QTY         |
|-------|----------|------------------------------|------------------------------------|------------------------------------------------------------------------|-------|-------------|
|       |          | FOR ACTUAL COLOUR REFER TO   |                                    |                                                                        | DRG.  | D. Urwin    |
|       |          | MAIN WEB PAGE FOR THIS ITEM. | Stonebridge Pull Handle (Fulford). |                                                                        | DATE  | 15/10/18    |
| 1     | 15/10/18 | COLOUR HERE FOR DIMENSION    | LT REF.                            | H:\Finess & Stonebridge Handle Hardware/Stonebridge-CAD/ Dim Dwgs/.pdf | SCALE | N/A         |
| ISSUE | DATE     | PURPOSES ONLY.               | MATL.                              | Forged Steel (flat black & satin steel                                 | CODE  | Pull Handle |