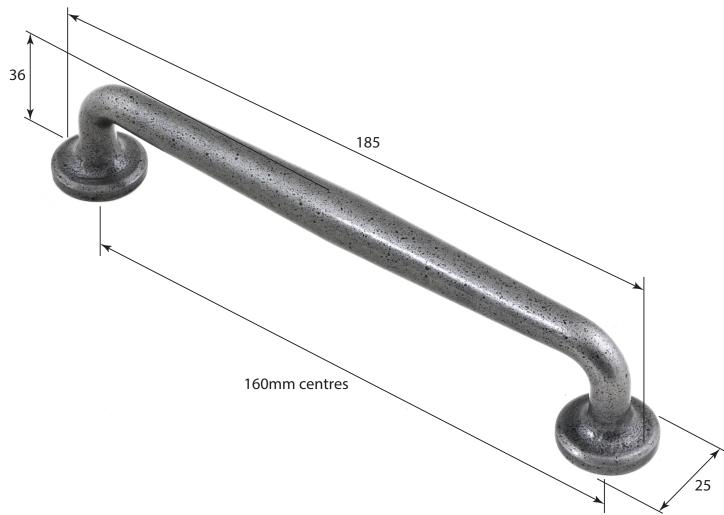

Stonebridge Pull Handle

ALL DIMENSIONS IN MM UNLESS STATED

THE CONTENTS OF THIS DRAWING ARE COPYRIGHT AND SHOULD NOT BE REPRODUCED WITHOUT THE PERMISSION OF DJH GROUP LTD

|       |          |                              |                                      |                                                                       |       | QTY         |
|-------|----------|------------------------------|--------------------------------------|-----------------------------------------------------------------------|-------|-------------|
|       |          | FOR ACTUAL COLOUR REFER TO   |                                      |                                                                       | DRG.  | D. Urwin    |
|       |          | MAIN WEB PAGE FOR THIS ITEM. | Stonebridge Pull Handle (Salisbury). |                                                                       | DATE  | 03/10/18    |
| 1     | 03/10/18 | COLOUR HERE FOR DIMENSION    | LT REF.                              | H:\Finess & Stonebridge Handle Hardware/Stonebridge-CAD/ Dim Dwgs/pdf | SCALE | N/A         |
| ISSUE | DATE     | PURPOSES ONLY.               | MATL.                                | Forged Steel (flat black & satin steel)                               | CODE  | Pull Handle |