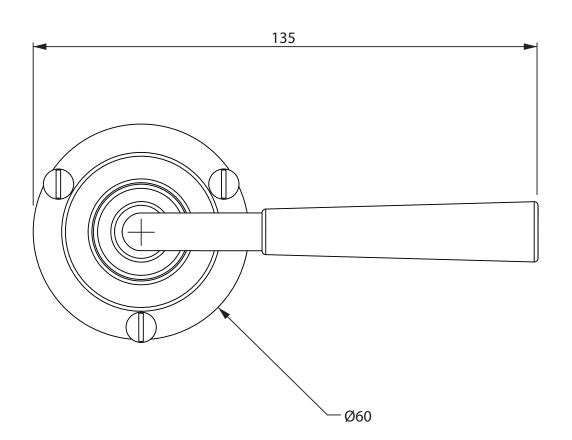

Stonebridge Lever On

Round Rose

ALL DIMENSIONS IN MM UNLESS STATED

THE CONTENTS OF THIS DRAWING ARE COPYRIGHT AND SHOULD NOT BE REPRODUCED WITHOUT THE PERMISSION OF DJH GROUP LTD.

|       |          |                              |                                                    |                                                                       |       | QTY                 |
|-------|----------|------------------------------|----------------------------------------------------|-----------------------------------------------------------------------|-------|---------------------|
|       |          | FOR ACTUAL COLOUR REFER TO   | DESCRIPTION                                        |                                                                       | DRG.  | D. Urwin            |
|       |          | MAIN WEB PAGE FOR THIS ITEM. | Stonebridge Lever Round Rose Backplate (Cotswold). |                                                                       | DATE  | 03/10/18            |
| 1     | 03/10/18 | COLOUR HERE FOR DIMENSION    | LT REF.                                            | H:\Finess & Stonebridge Handle Hardware/Stonebridge-CAD/ Dim Dwgs/pdf | SCALE | N/A                 |
| ISSUE | DATE     | PURPOSES ONLY.               | MATL.                                              | Forged Steel (flat black & satin steel)                               | CODE  | Lever On Round Rose |