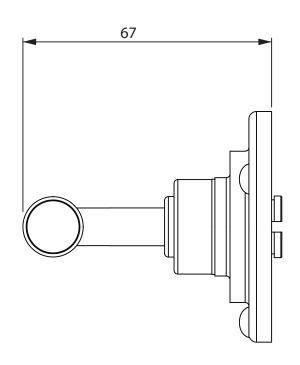

Stonebridge Lever On

Round Rose

ALL DIMENSIONS IN MM UNLESS STATED

THE CONTENTS OF THIS DRAWING ARE COPYRIGHT AND SHOULD NOT BE REPRODUCED WITHOUT THE PERMISSION OF DJH GROUP LTD.

|       |          |                              |                                                    |                                                                       |       | QTY                 |
|-------|----------|------------------------------|----------------------------------------------------|-----------------------------------------------------------------------|-------|---------------------|
|       |          | FOR ACTUAL COLOUR REFER TO   | DESCRIPTION                                        |                                                                       | DRG.  | D. Urwin            |
|       |          | MAIN WEB PAGE FOR THIS ITEM. | Stonebridge Lever Round Rose Backplate (Cotswold). |                                                                       | DATE  | 03/10/18            |
| 1     | 03/10/18 | COLOUR HERE FOR DIMENSION    | LT REF.                                            | H:\Finess & Stonebridge Handle Hardware/Stonebridge-CAD/ Dim Dwgs/pdf | SCALE | N/A                 |
| ISSUE | DATE     | PURPOSES ONLY.               | MATL.                                              | Forged Steel (flat black & satin steel)                               | CODE  | Lever On Round Rose |