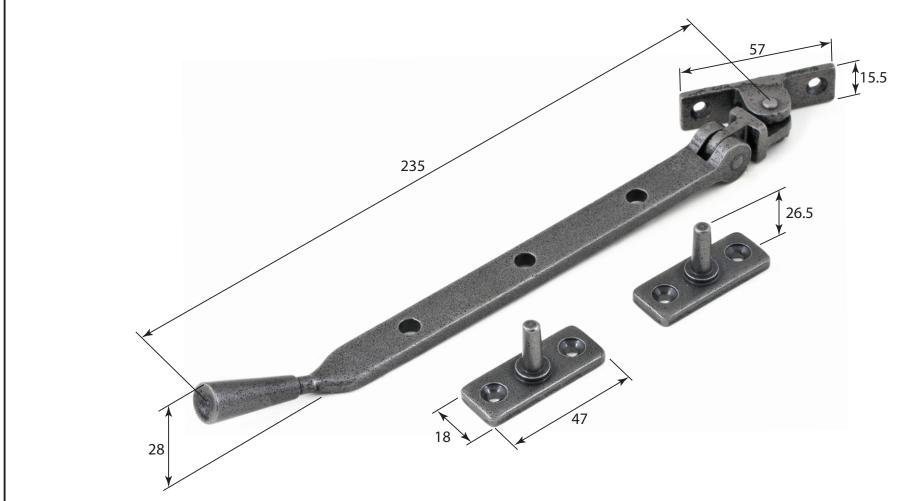

Stonebridge 8" Casement Stay. ALL DIMENSIONS IN MM UNLESS STATED

THE CONTENTS OF THIS DRAWING ARE COPYRIGHT AND SHOULD NOT BE REPRODUCED WITHOUT THE PERMISSION OF DJH GROUP LTD.

|       |          |                              |                                                 |                                                                        |       | QIY              |
|-------|----------|------------------------------|-------------------------------------------------|------------------------------------------------------------------------|-------|------------------|
|       |          | FOR ACTUAL COLOUR REFER TO   | DESCRIPTION                                     |                                                                        | DRG.  | D. Urwin         |
|       |          | MAIN WEB PAGE FOR THIS ITEM. | Stonebridge 8" Window Casement Stay (Cotswold). |                                                                        | DATE  | 29/10/18         |
| 1     | 29/10/18 | COLOUR HERE FOR DIMENSION    | LT REF.                                         | H:\Finess & Stonebridge Handle Hardware/Stonebridge-CAD/ Dim Dwgs/.pdf | SCALE | N/A              |
| ISSUE | DATE     | PURPOSES ONLY.               | MATL.                                           | Forged Steel (flat black & satin steel)                                | CODE  | 8" Casement Stay |