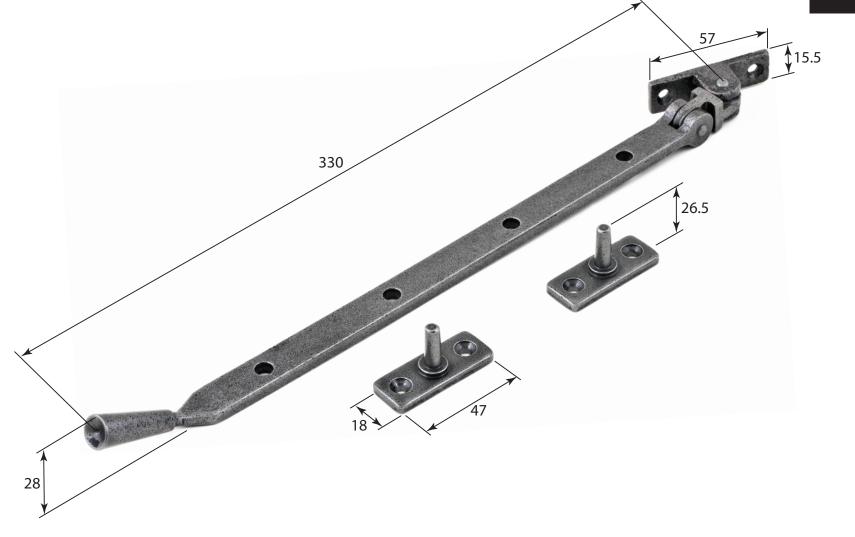

Stonebridge 12" ALL DIMENSIONS IN MM UNLESS STATED

THE CONTENTS OF THIS DRAWING ARE COPYRIGHT AND SHOULD NOT BE REPRODUCED WITHOUT THE PERMISSION OF DJH GROUP LTD

|       |          |                              |                                                                     |                                                                        |       | QTY               |
|-------|----------|------------------------------|---------------------------------------------------------------------|------------------------------------------------------------------------|-------|-------------------|
|       |          | FOR ACTUAL COLOUR REFER TO   | DESCRIPTIONDRG.Stonebridge 12" Window Casement Stay (Cotswold).DATE |                                                                        | DRG.  | D. Urwin          |
|       |          | MAIN WEB PAGE FOR THIS ITEM. |                                                                     |                                                                        | DATE  | 29/10/18          |
| 1     | 29/10/18 | COLOUR HERE FOR DIMENSION    | LT REF.                                                             | H:\Finess & Stonebridge Handle Hardware/Stonebridge-CAD/ Dim Dwgs/.pdf | SCALE | N/A               |
| ISSUE | DATE     | PURPOSES ONLY.               | MATL.                                                               | Forged Steel (flat black & satin steel)                                | CODE  | 12" Casement Stay |