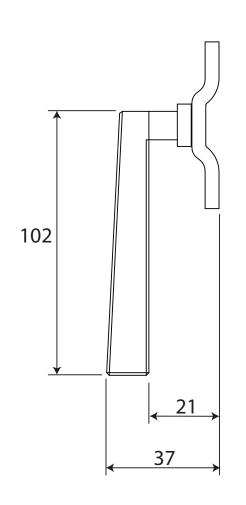

Stonebridge Casement Fastener ALL DIMENSIONS IN MM UNLESS STATED

THE CONTENTS OF THIS DRAWING ARE COPYRIGHT AND SHOULD NOT BE REPRODUCED WITHOUT THE PERMISSION OF DJH GROUP LTD

|       |          |                              |                                                                 |                                                                        |       | QTY               |
|-------|----------|------------------------------|-----------------------------------------------------------------|------------------------------------------------------------------------|-------|-------------------|
|       |          | FOR ACTUAL COLOUR REFER TO   | DESCRIPTION Stonebridge Casement Fastener (Arundel).  DRG. DATE |                                                                        | DRG.  | D. Urwin          |
|       |          | MAIN WEB PAGE FOR THIS ITEM. |                                                                 |                                                                        | DATE  | 18/10/18          |
| 1     | 18/10/18 | COLOUR HERE FOR DIMENSION    | LT REF.                                                         | H:\Finess & Stonebridge Handle Hardware/Stonebridge-CAD/ Dim Dwgs/.pdf | SCALE | N/A               |
| ISSUE | DATE     | PURPOSES ONLY.               | MATL.                                                           | Forged Steel (flat black & satin steel)                                | CODE  | Casement Fastener |