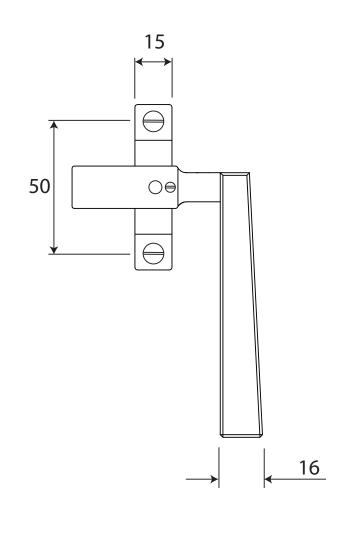

Stonebridge Casement Fastener ALL DIMENSIONS IN MM UNLESS STATED

THE CONTENTS OF THIS DRAWING ARE COPYRIGHT AND SHOULD NOT BE REPRODUCED WITHOUT THE PERMISSION OF DJH GROUP LTD

|       |          |                              |                                                                 |                                                                        |       | QTY               |
|-------|----------|------------------------------|-----------------------------------------------------------------|------------------------------------------------------------------------|-------|-------------------|
|       |          | FOR ACTUAL COLOUR REFER TO   | DESCRIPTION Stonebridge Casement Fastener (Arundel).  DRG. DATE |                                                                        | DRG.  | D. Urwin          |
|       |          | MAIN WEB PAGE FOR THIS ITEM. |                                                                 |                                                                        | DATE  | 18/10/18          |
| 1     | 18/10/18 | COLOUR HERE FOR DIMENSION    | LT REF.                                                         | H:\Finess & Stonebridge Handle Hardware/Stonebridge-CAD/ Dim Dwgs/.pdf | SCALE | N/A               |
| ISSUE | DATE     | PURPOSES ONLY.               | MATL.                                                           | Forged Steel (flat black & satin steel)                                | CODE  | Casement Fastener |