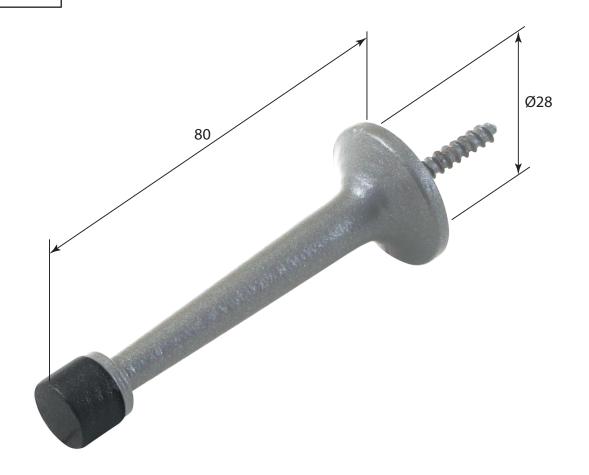

P/N. FB1142 & SS1205 ALL DIMENSIONS IN MM UNLESS STATED

THE CONTENTS OF THIS DRAWING ARE COPYRIGHT AND SHOULD NOT BE REPRODUCED WITHOUT THE PERMISSION OF DJH ENGINEERING

**NOTE:** FOR ACTUAL COLOUR REFER TO MAIN WEB PAGE FOR THESE ITEMS. COLOUR SHOWN HERE IS FOR DIMENSION PURPOSES ONLY.