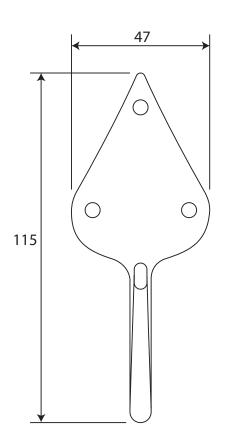

Stonebridge Single Gothic
Coat Hook

Stonebridge Single Gothic
ALL DIMENSIONS IN
MM UNLESS STATED

THE CONTENTS OF THIS DRAWING ARE COPYRIGHT AND SHOULD NOT BE REPRODUCED WITHOUT THE PERMISSION OF DJH GROUP LTD

|       |          |                              |                                                         |                                                                      |       | QTY       |
|-------|----------|------------------------------|---------------------------------------------------------|----------------------------------------------------------------------|-------|-----------|
|       |          | FOR ACTUAL COLOUR REFER TO   | <b>DESCRIPTION</b> Stonebridge Single Gothic Coat Hook. |                                                                      | DRG.  | D. Urwin  |
|       |          | MAIN WEB PAGE FOR THIS ITEM. |                                                         |                                                                      | DATE  | 17/10/18  |
| 1     | 17/10/18 | COLOUR HERE FOR DIMENSION    | LT REF.                                                 | H:\Finess & Stonebridge Handle Hardware/Stonebridge-CAD/ Dim Dwgspdf | SCALE | N/A       |
| ISSUE | DATE     | PURPOSES ONLY.               | MATL.                                                   | Forged Steel (flat black & satin steel)                              | CODE  | Coat Hook |