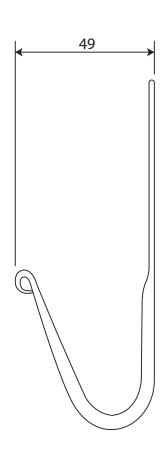

Stonebridge Single Gothic
Coat Hook

Stonebridge Single Gothic
ALL DIMENSIONS IN
MM UNLESS STATED

THE CONTENTS OF THIS DRAWING ARE COPYRIGHT AND SHOULD NOT BE REPRODUCED WITHOUT THE PERMISSION OF DJH GROUP LTD

|       |          |                              |                                                         |                                                                      |       | QTY       |
|-------|----------|------------------------------|---------------------------------------------------------|----------------------------------------------------------------------|-------|-----------|
|       |          | FOR ACTUAL COLOUR REFER TO   | <b>DESCRIPTION</b> Stonebridge Single Gothic Coat Hook. |                                                                      | DRG.  | D. Urwin  |
|       |          | MAIN WEB PAGE FOR THIS ITEM. |                                                         |                                                                      | DATE  | 17/10/18  |
| 1     | 17/10/18 | COLOUR HERE FOR DIMENSION    | LT REF.                                                 | H:\Finess & Stonebridge Handle Hardware/Stonebridge-CAD/ Dim Dwgspdf | SCALE | N/A       |
| ISSUE | DATE     | PURPOSES ONLY.               | MATL.                                                   | Forged Steel (flat black & satin steel)                              | CODE  | Coat Hook |