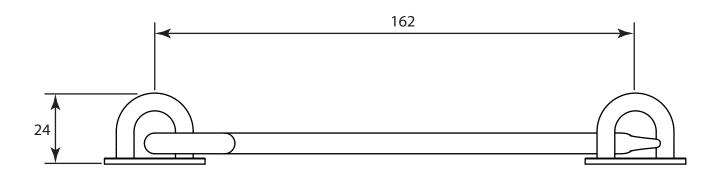

P/N. FB1304 & SS1103 ALL DIMENSIONS IN MM UNLESS STATED

THE CONTENTS OF THIS DRAWING ARE COPYRIGHT AND SHOULD NOT BE REPRODUCED WITHOUT THE PERMISSION OF DJH ENGINEERING

|       |          |          |                                     |                                                                                     |       | QTY             |
|-------|----------|----------|-------------------------------------|-------------------------------------------------------------------------------------|-------|-----------------|
|       |          |          | <b>DESCRIPTION</b> Cabin Hook (6"). |                                                                                     | DRG.  | D. Urwin        |
|       |          |          |                                     |                                                                                     | DATE  | 03/10/18        |
| 1     | 03/10/18 |          | LT REF.                             | H:\Finess & Stonebridge Handle Hardware/Stonebridge-CAD/ Dim Dwgs/FB1304&SS1103.pdf | SCALE | N/A             |
| ISSUE | DATE     | REVISION | MATL.                               | Forged Steel (Flat Black -FB1304 & Satin Steel - SS1103)                            | CODE  | FB1304 & SS1103 |