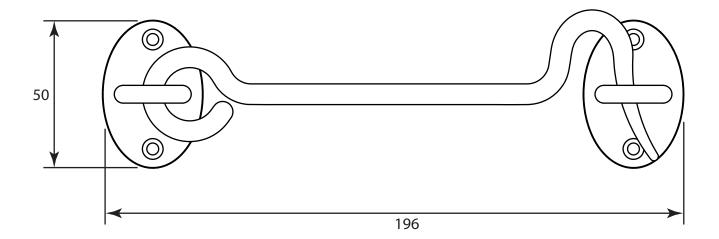

P/N. FB1304 & SS1103 ALL DIMENSIONS IN MM UNLESS STATED

THE CONTENTS OF THIS DRAWING ARE COPYRIGHT AND SHOULD NOT BE REPRODUCED WITHOUT THE PERMISSION OF DJH ENGINEERING

|       |          |          |                                     |                                                                                     |       | QTY             |
|-------|----------|----------|-------------------------------------|-------------------------------------------------------------------------------------|-------|-----------------|
|       |          |          | <b>DESCRIPTION</b> Cabin Hook (6"). |                                                                                     | DRG.  | D. Urwin        |
|       |          |          |                                     |                                                                                     | DATE  | 03/10/18        |
| 1     | 03/10/18 |          | LT REF.                             | H:\Finess & Stonebridge Handle Hardware/Stonebridge-CAD/ Dim Dwgs/FB1304&SS1103.pdf | SCALE | N/A             |
| ISSUE | DATE     | REVISION | MATL.                               | Forged Steel (Flat Black -FB1304 & Satin Steel - SS1103)                            | CODE  | FB1304 & SS1103 |