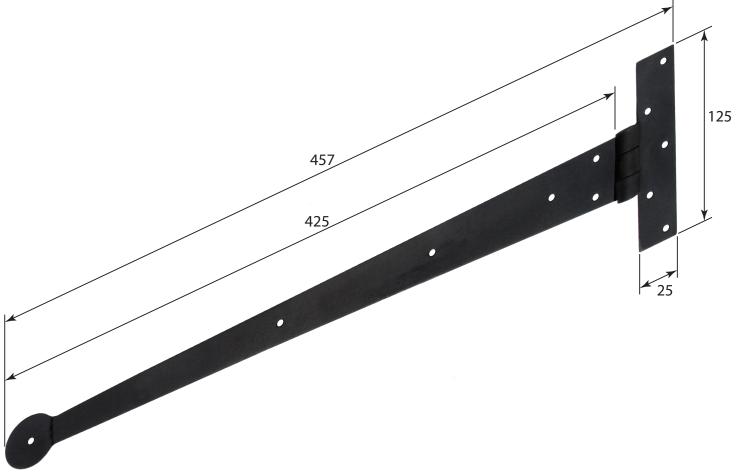

P/N. SB-H-PE-134 ALL DIMENSIONS IN MM UNLESS STATED

THE CONTENTS OF THIS DRAWING ARE COPYRIGHT AND SHOULD NOT BE REPRODUCED WITHOUT THE PERMISSION OF DJH ENGINEERING

|       |          |          |                                        |                                                                                   |       | QTY         |
|-------|----------|----------|----------------------------------------|-----------------------------------------------------------------------------------|-------|-------------|
|       |          |          | DESCRIPTION DRG.                       |                                                                                   |       | D. Urwin    |
|       |          |          | SB-H-PE-134 Penny End Hinge (18 inch). |                                                                                   | DATE  | 03/10/18    |
| 1     | 03/10/18 |          | LT REF.                                | H:\Finess & Stonebridge Handle Hardware/Stonebridge-CAD/ Dim Dwgs/SB-H-PE-134.pdf | SCALE | N/A         |
| ISSUE | DATE     | REVISION | MATL.                                  | Forged Steel (natural black finish)                                               | CODE  | SB-H-PE-134 |