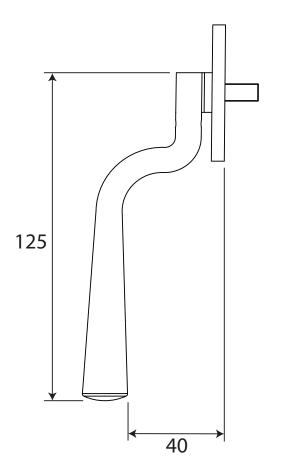

P/N.FB242 & NFS828 ALL DIMENSIONS IN MM UNLESS STATED

THE CONTENTS OF THIS DRAWING ARE COPYRIGHT AND SHOULD NOT BE REPRODUCED WITHOUT THE PERMISSION OF DJH ENGINEERING

|   |       |          |          |                                   |                                                                                      | QTY   |                |
|---|-------|----------|----------|-----------------------------------|--------------------------------------------------------------------------------------|-------|----------------|
| ſ |       |          |          | De detau. Fara ana alatta Haradia |                                                                                      | DRG.  | D. Urwin       |
|   |       |          |          |                                   |                                                                                      | DATE  | 22/10/18       |
|   | 1     | 22/10/18 |          | LT REF.                           | H:\Finess & Stonebridge Handle Hardware/Stonebridge-CAD/ Dim Dwgs/SB-ESP-PAD-242.pdf | SCALE | N/A            |
|   | ISSUE | DATE     | REVISION | MATL.                             | Forged Steel                                                                         | CODE  | FB242 & NFS828 |