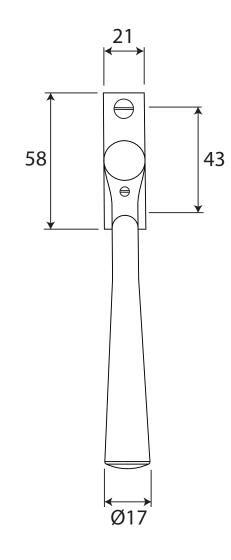

P/N.FB242 & NFS828 ALL DIMENSIONS IN MM UNLESS STATED

THE CONTENTS OF THIS DRAWING ARE COPYRIGHT AND SHOULD NOT BE REPRODUCED WITHOUT THE PERMISSION OF DJH ENGINEERING

|   |       |          |          |                                   |                                                                                      | QTY   |                |
|---|-------|----------|----------|-----------------------------------|--------------------------------------------------------------------------------------|-------|----------------|
| ſ |       |          |          | De detau. Fara ana alatta Haradia |                                                                                      | DRG.  | D. Urwin       |
|   |       |          |          |                                   |                                                                                      | DATE  | 22/10/18       |
|   | 1     | 22/10/18 |          | LT REF.                           | H:\Finess & Stonebridge Handle Hardware/Stonebridge-CAD/ Dim Dwgs/SB-ESP-PAD-242.pdf | SCALE | N/A            |
|   | ISSUE | DATE     | REVISION | MATL.                             | Forged Steel                                                                         | CODE  | FB242 & NFS828 |