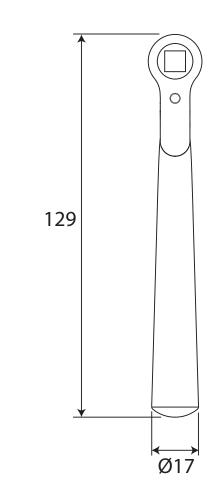

ALL DIMENSIONS IN Stonebridge Window Espag MM UNLESS STATED

THE CONTENTS OF THIS DRAWING ARE COPYRIGHT AND SHOULD NOT BE REPRODUCED WITHOUT THE PERMISSION OF DJH ENGINEERING

|       |      |                            |                                                                      |                                                                        |       | QTY          |
|-------|------|----------------------------|----------------------------------------------------------------------|------------------------------------------------------------------------|-------|--------------|
|       |      | FOR ACTUAL COLOUR REFER TO | <b>DESCRIPTION</b> Stonebridge Window Espagnolette Handle (Padstow). |                                                                        | DRG.  | D. Urwin     |
|       |      |                            |                                                                      |                                                                        | DATE  | 13/12/18     |
| 1 '   |      | COLOUR HERE FOR DIMENSION  | LT REF.                                                              | H:\Finess &:Stonebridge Handle Hardware/Stonebridge-CAD/ Dim Dwgs/Spdf | SCALE | N/A          |
| ISSUE | DATE | PURPOSES ONLY.             | MATL.                                                                | Forged Steel (flat black & satin steel)                                | CODE  | Window Espag |