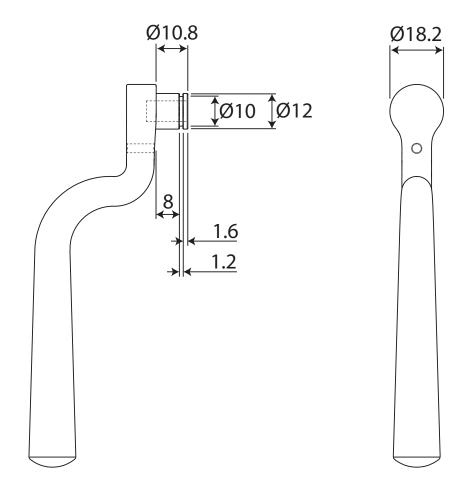

ALL DIMENSIONS IN Stonebridge Window Espag MM UNLESS STATED

THE CONTENTS OF THIS DRAWING ARE COPYRIGHT AND SHOULD NOT BE REPRODUCED WITHOUT THE PERMISSION OF DJH ENGINEERING

|       |      |                            |                                                                      |                                                                        |       | QTY          |
|-------|------|----------------------------|----------------------------------------------------------------------|------------------------------------------------------------------------|-------|--------------|
|       |      | FOR ACTUAL COLOUR REFER TO | <b>DESCRIPTION</b> Stonebridge Window Espagnolette Handle (Padstow). |                                                                        | DRG.  | D. Urwin     |
|       |      |                            |                                                                      |                                                                        | DATE  | 13/12/18     |
| 1 '   |      | COLOUR HERE FOR DIMENSION  | LT REF.                                                              | H:\Finess &:Stonebridge Handle Hardware/Stonebridge-CAD/ Dim Dwgs/Spdf | SCALE | N/A          |
| ISSUE | DATE | PURPOSES ONLY.             | MATL.                                                                | Forged Steel (flat black & satin steel)                                | CODE  | Window Espag |