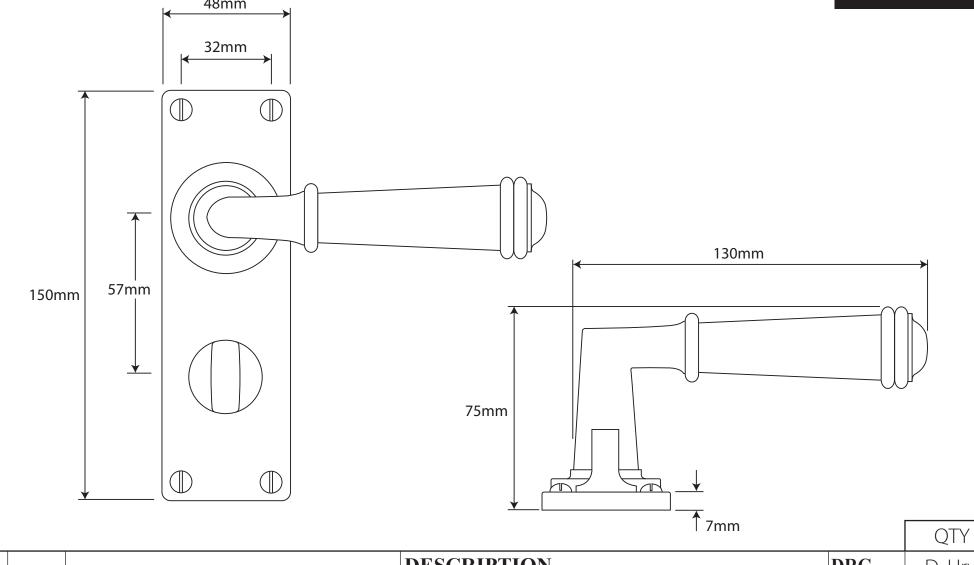

P/N. FD004 ALL DIMENSIONS IN MM UNLESS STATED

THE CONTENTS OF THIS DRAWING ARE COPYRIGHT AND SHOULD NOT BE REPRODUCED WITHOUT THE PERMISSION OF DJH ENGINEERING

48mm

32mm

|              |          |          |                                             |                                                                     |       | 211      |
|--------------|----------|----------|---------------------------------------------|---------------------------------------------------------------------|-------|----------|
|              |          |          |                                             |                                                                     | DRG.  | D. Urwin |
|              |          |          | FD004 Durham Door Lever Bathroom Backplate. |                                                                     | DATE  | 20/09/18 |
| 1            | 20/09/18 |          | LT REF.                                     | H:\Finess & Stonebridge Handle Hardware/Finesse/ Dim Dwgs/FD004.pdf | SCALE | N/A      |
| <b>ISSUE</b> | DATE     | REVISION | MATL.                                       | Pewter                                                              | CODE  | FD004    |