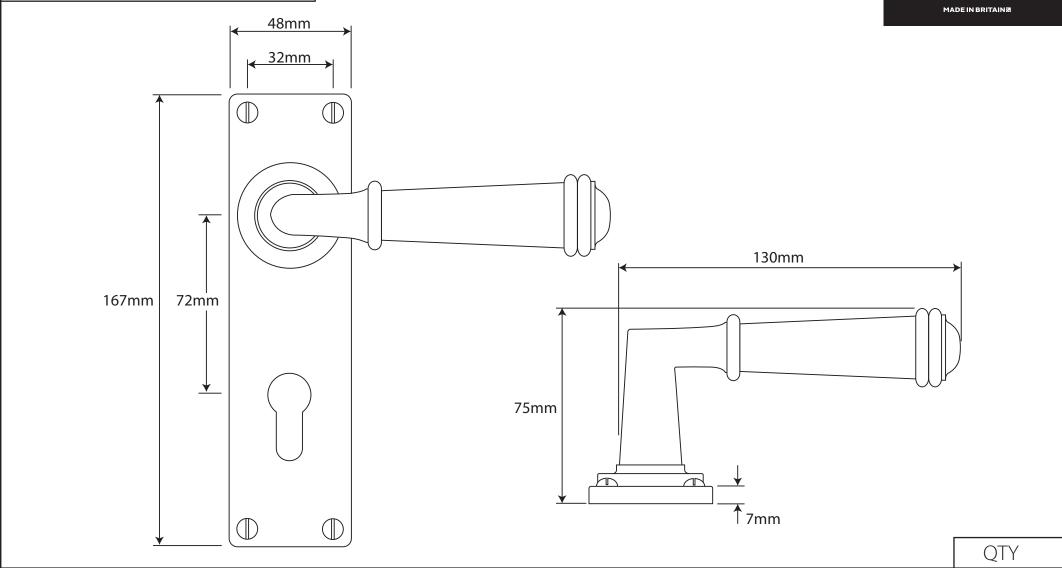

P/N. FD005E7 ALL DIMENSIONS IN MM UNLESS STATED

Fine Pewter Hardware

THE CONTENTS OF THIS DRAWING ARE COPYRIGHT AND SHOULD NOT BE REPRODUCED WITHOUT THE PERMISSION OF DJH ENGINEERING

|       |          |          |                                                                       |                                                                       |       | <b>Q</b> |
|-------|----------|----------|-----------------------------------------------------------------------|-----------------------------------------------------------------------|-------|----------|
|       |          |          | DESCRIPTION                                                           |                                                                       |       | D. Urwin |
|       |          |          | FD005E7 Durham Door Lever Euro Lock/Keyhole Backplate (72mm centres). |                                                                       | DATE  | 20/09/18 |
| 1     | 20/09/18 |          | LT REF.                                                               | H:\Finess & Stonebridge Handle Hardware/Finesse/ Dim Dwgs/FD005E7.pdf | SCALE | N/A      |
| ISSUE | DATE     | REVISION | MATL.                                                                 | Pewter                                                                | CODE  | FD005E7  |