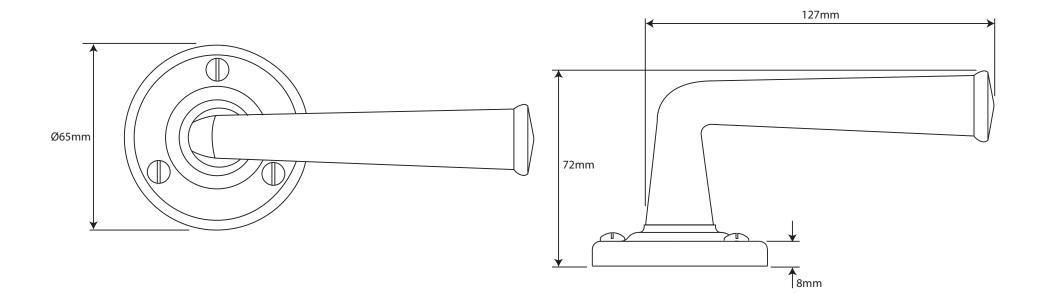

P/N. FD010

ALL DIMENSIONS IN MM UNLESS STATED

THE CONTENTS OF THIS DRAWING ARE COPYRIGHT AND SHOULD NOT BE REPRODUCED WITHOUT THE PERMISSION OF DJH ENGINEERING

|       |          |          |                                            |                                                                     |       | QTY      |
|-------|----------|----------|--------------------------------------------|---------------------------------------------------------------------|-------|----------|
|       |          |          | DESCRIPTION DRG.                           |                                                                     |       | D. Urwin |
|       |          |          | FD010 Allendale Door Lever Rose Backplate. |                                                                     | DATE  | 14/09/18 |
| 1     | 14/09/18 |          | LT REF.                                    | H:\Finess & Stonebridge Handle Hardware/Finesse/ Dim Dwgs/FD010.pdf | SCALE | N/A      |
| ISSUE | DATE     | REVISION | MATL.                                      | Pewter                                                              | CODE  | FD010    |