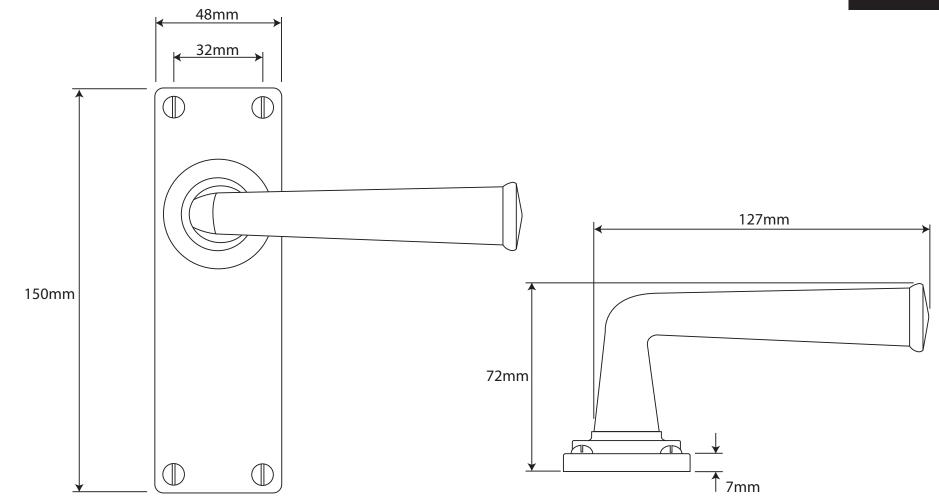

P/N. FD011 ALL DIMENSIONS IN MM UNLESS STATED

Fine Pewter Hardware
MADE IN BRITAIN®

THE CONTENTS OF THIS DRAWING ARE COPYRIGHT AND SHOULD NOT BE REPRODUCED WITHOUT THE PERMISSION OF DJH ENGINEERING

|       |          |          |                                                     |                                                                     |       | QTY      |
|-------|----------|----------|-----------------------------------------------------|---------------------------------------------------------------------|-------|----------|
|       |          |          | DESCRII                                             | PTION                                                               | DRG.  | D. Urwin |
|       |          |          | FD011 Allendale Door Lever Latch/Passage Backplate. |                                                                     | DATE  | 14/09/18 |
| 1     | 14/09/18 |          | LT REF.                                             | H:\Finess & Stonebridge Handle Hardware/Finesse/ Dim Dwgs/FD011.pdf | SCALE | N/A      |
| ISSUE | DATE     | REVISION | MATL.                                               | Pewter                                                              | CODE  | FD011    |