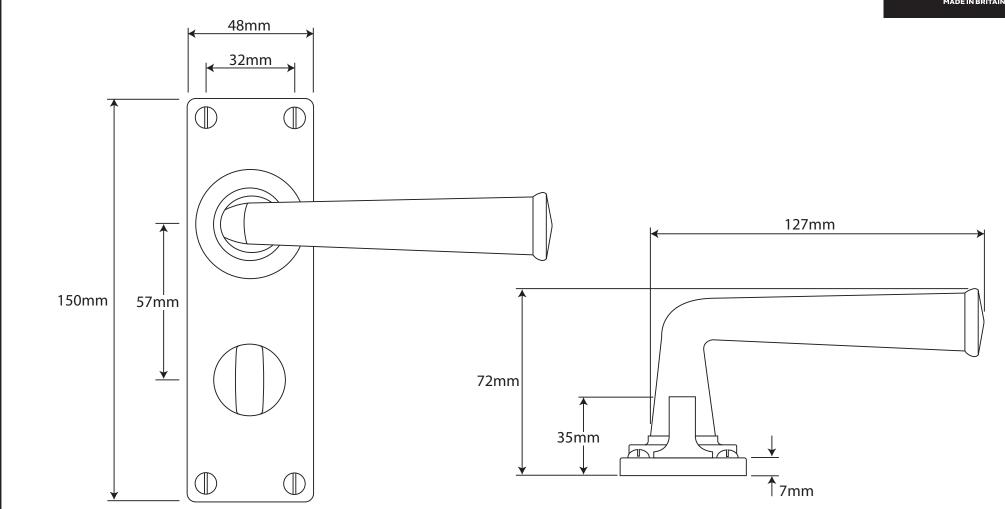

P/N. FD012 ALL DIMENSIONS IN MM UNLESS STATED

THE CONTENTS OF THIS DRAWING ARE COPYRIGHT AND SHOULD NOT BE REPRODUCED WITHOUT THE PERMISSION OF DJH ENGINEERING

|       |          |          |                                                |                                                                     |       | QTY      |
|-------|----------|----------|------------------------------------------------|---------------------------------------------------------------------|-------|----------|
|       |          |          | DESCRIPTION DRG.                               |                                                                     |       | D. Urwin |
|       |          |          | FD012 Allendale Door Lever Bathroom Backplate. |                                                                     | DATE  | 14/09/18 |
| 1     | 14/09/18 |          | LT REF.                                        | H:\Finess & Stonebridge Handle Hardware/Finesse/ Dim Dwgs/FD012.pdf | SCALE | N/A      |
| ISSUE | DATE     | REVISION | MATL.                                          | Pewter                                                              | CODE  | FD012    |