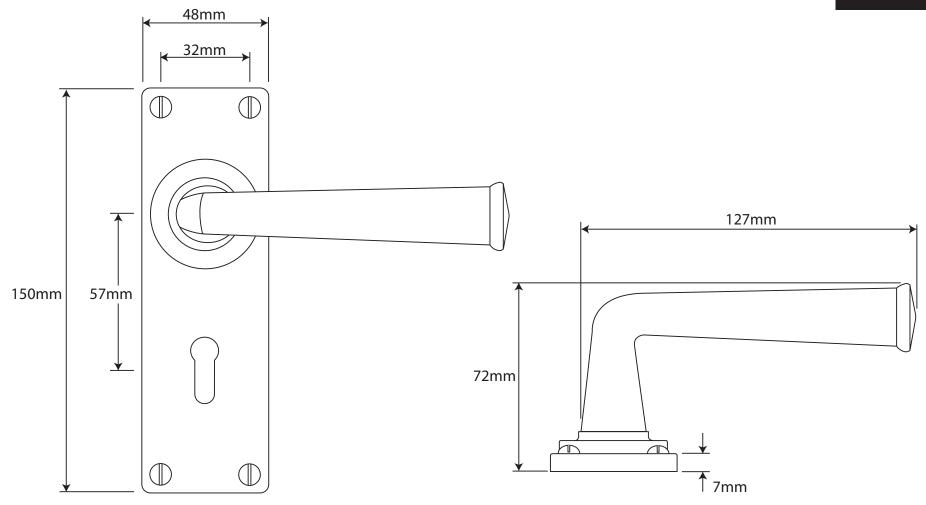

P/N. FD013 ALL DIMENSIONS IN MM UNLESS STATED

Fine Pewter Hardware

THE CONTENTS OF THIS DRAWING ARE COPYRIGHT AND SHOULD NOT BE REPRODUCED WITHOUT THE PERMISSION OF DJH ENGINEERING

|       |               |     |                                                                    |                                                                     |       | QIY      |
|-------|---------------|-----|--------------------------------------------------------------------|---------------------------------------------------------------------|-------|----------|
|       |               |     | DESCRIPTION FD013 Allendale Door Lever Lock/Keyhole Backplate DATE |                                                                     |       | D. Urwin |
|       |               | FDC |                                                                    |                                                                     |       | 14/09/18 |
| 1     | 14/09/18      | LT  | ΓREF.                                                              | H:\Finess & Stonebridge Handle Hardware/Finesse/ Dim Dwgs/FD013.pdf | SCALE | N/A      |
| ISSUE | DATE REVISION | MA  | ATL.                                                               | Pewter                                                              | CODE  | FD013    |