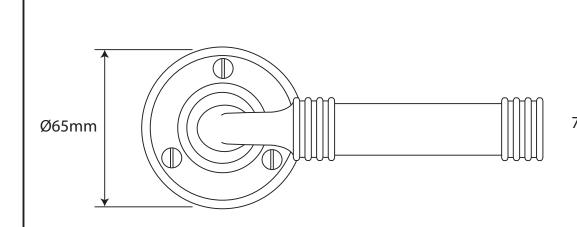

P/N. FD050B ALL DIMENSIONS IN MM UNLESS STATED

THE CONTENTS OF THIS DRAWING ARE COPYRIGHT AND SHOULD NOT BE REPRODUCED WITHOUT THE PERMISSION OF DJH ENGINEERING

|       |          |          |                                                             |                                                                      |       | QTY      |
|-------|----------|----------|-------------------------------------------------------------|----------------------------------------------------------------------|-------|----------|
|       |          |          | DESCRIPTION DRG.                                            |                                                                      |       | D. Urwin |
|       |          |          | FD050B Jarrow Door Lever (Black Leather) on Rose Backplate. |                                                                      | DATE  | 14/09/18 |
| 1     | 14/09/18 |          | LT REF.                                                     | H:\Finess & Stonebridge Handle Hardware/Finesse/ Dim Dwgs/FD050B.pdf | SCALE | N/A      |
| ISSUE | DATE     | REVISION | MATL.                                                       | Pewter/Black Leather                                                 | CODE  | FD050B   |