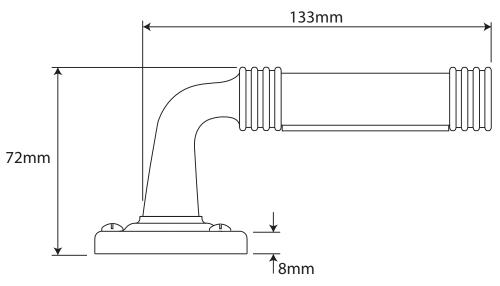

P/N. FD050B ALL DIMENSIONS IN MM UNLESS STATED

THE CONTENTS OF THIS DRAWING ARE COPYRIGHT AND SHOULD NOT BE REPRODUCED WITHOUT THE PERMISSION OF DJH ENGINEERING

|       |          |          |                                                             |                                                                      |       | QTY      |
|-------|----------|----------|-------------------------------------------------------------|----------------------------------------------------------------------|-------|----------|
|       |          |          | DESCRIPTION DRG.                                            |                                                                      |       | D. Urwin |
|       |          |          | FD050B Jarrow Door Lever (Black Leather) on Rose Backplate. |                                                                      | DATE  | 14/09/18 |
| 1     | 14/09/18 |          | LT REF.                                                     | H:\Finess & Stonebridge Handle Hardware/Finesse/ Dim Dwgs/FD050B.pdf | SCALE | N/A      |
| ISSUE | DATE     | REVISION | MATL.                                                       | Pewter/Black Leather                                                 | CODE  | FD050B   |