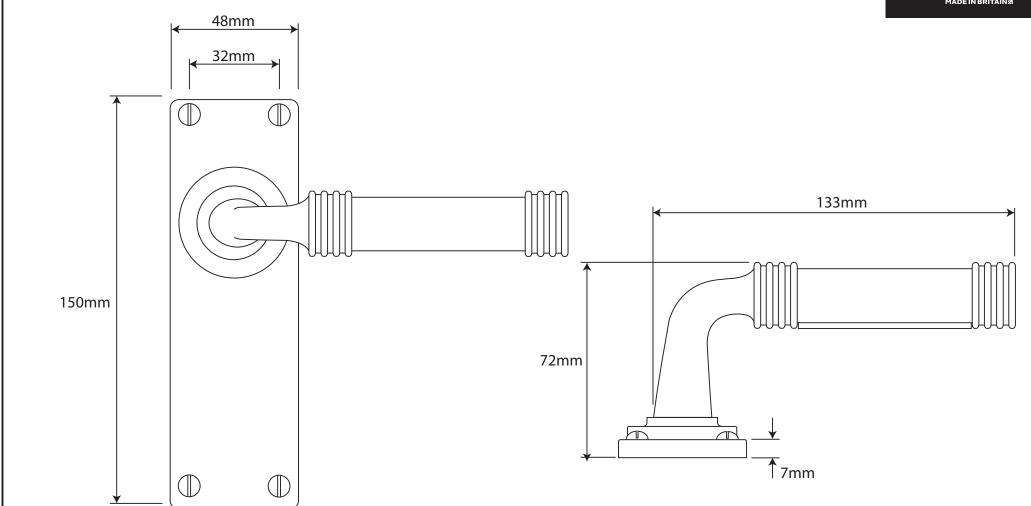

ALL DIMENSIONS IN MM UNLESS STATED P/N. FD051B

THE CONTENTS OF THIS DRAWING ARE COPYRIGHT AND SHOULD NOT BE REPRODUCED WITHOUT THE PERMISSION OF DJH ENGINEERING

|       |          |          |                                                                      |                                                                      |       | QTY      |
|-------|----------|----------|----------------------------------------------------------------------|----------------------------------------------------------------------|-------|----------|
|       |          |          | DESCRIPTION                                                          |                                                                      |       | D. Urwin |
|       |          |          | FD051B Jarrow Door Lever (Black Leather) on Latch/Passage Backplate. |                                                                      | DATE  | 14/09/18 |
| 1     | 14/09/18 |          | LT REF.                                                              | H:\Finess & Stonebridge Handle Hardware/Finesse/ Dim Dwgs/FD051B.pdf | SCALE | N/A      |
| ISSUE | DATE     | REVISION | MATL.                                                                | Pewter/Black Leather                                                 | CODE  | FD051B   |