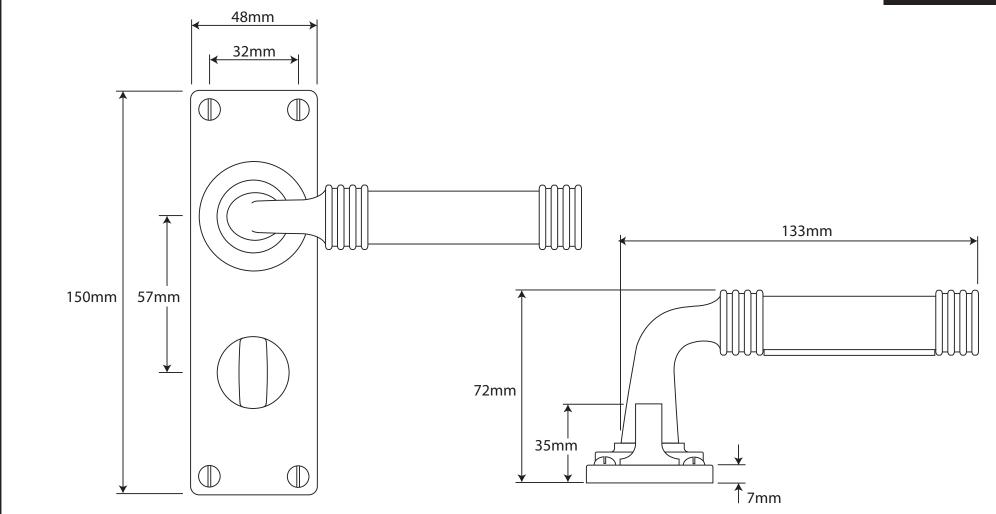

ALL DIMENSIONS IN MM UNLESS STATED P/N. FD052B

THE CONTENTS OF THIS DRAWING ARE COPYRIGHT AND SHOULD NOT BE

REPRODUCED WITHOUT THE PERMISSION OF DJH ENGINEERING

|       |               |                                                                 |                                                                      |       | QTY      |
|-------|---------------|-----------------------------------------------------------------|----------------------------------------------------------------------|-------|----------|
|       |               | DESCRIPTION DRG.                                                |                                                                      | DRG.  | D. Urwin |
|       |               | FD052B Jarrow Door Lever (Black Leather) on Bathroom Backplate. |                                                                      | DATE  | 14/09/18 |
| 1     | 14/09/18      | LT REF.                                                         | H:\Finess & Stonebridge Handle Hardware/Finesse/ Dim Dwgs/FD052B.pdf | SCALE | N/A      |
| ISSUE | DATE REVISION | MATL.                                                           | Pewter/Black Leather                                                 | CODE  | FD052B   |