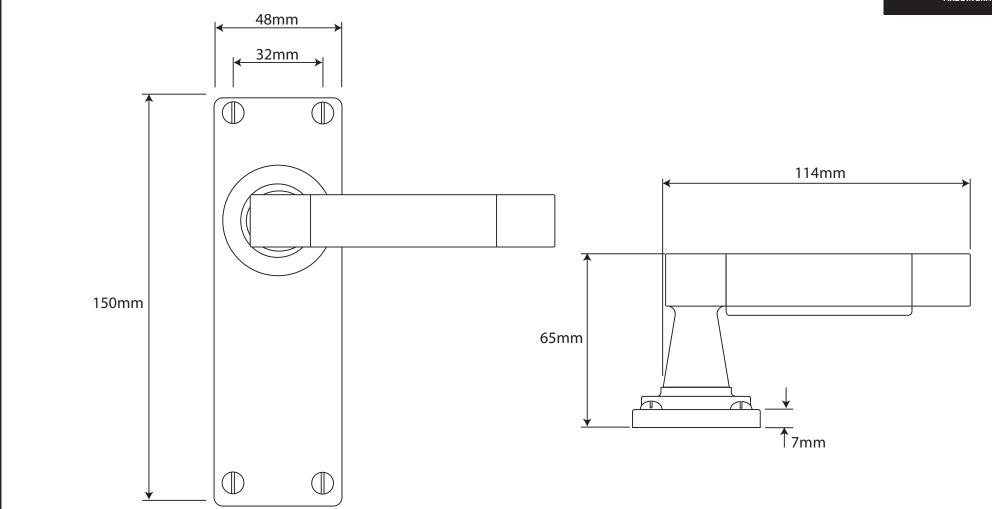

P/N. FD055B ALL DIMENSIONS IN MM UNLESS STATED

THE CONTENTS OF THIS DRAWING ARE COPYRIGHT AND SHOULD NOT BE REPRODUCED WITHOUT THE PERMISSION OF DJH ENGINEERING

|       |          |          |                                                                        |                                                                      |       | QTY      |
|-------|----------|----------|------------------------------------------------------------------------|----------------------------------------------------------------------|-------|----------|
|       |          |          | DESCRIPTION                                                            |                                                                      |       | D. Urwin |
|       |          |          | FD055B Jedburgh Door Lever (Black-Leather) on Latch/Passage Backplate. |                                                                      | DATE  | 12/09/18 |
| 1     | 12/09/18 |          | LT REF.                                                                | H:\Finess & Stonebridge Handle Hardware/Finesse/ Dim Dwgs/FD055B.pdf | SCALE | N/A      |
| ISSUE | DATE     | REVISION | MATL.                                                                  | Pewter/Black-Leather                                                 | CODE  | FD055B   |