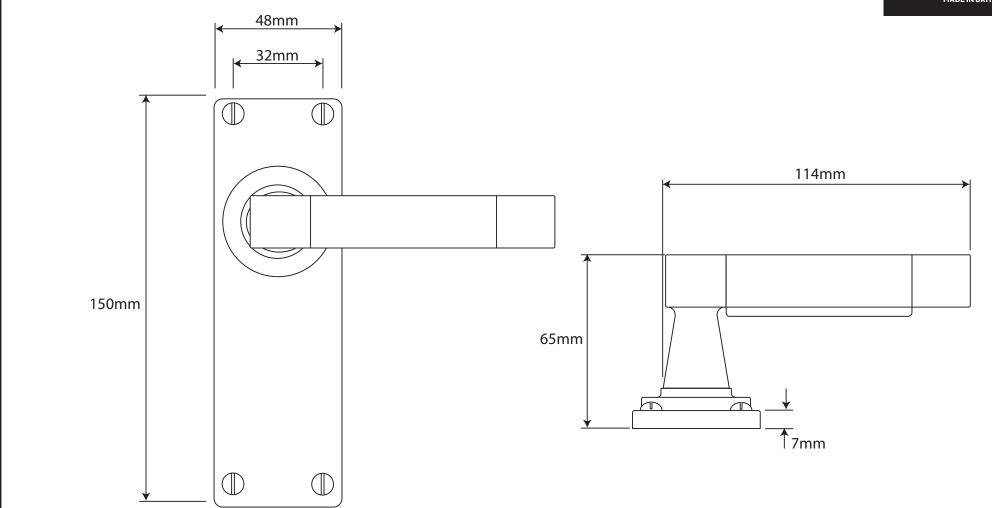

P/N. FD055C ALL DIMENSIONS IN MM UNLESS STATED

THE CONTENTS OF THIS DRAWING ARE COPYRIGHT AND SHOULD NOT BE REPRODUCED WITHOUT THE PERMISSION OF DJH ENGINEERING

|       |          |          |                                                                              |                                                                      |       | QTY      |
|-------|----------|----------|------------------------------------------------------------------------------|----------------------------------------------------------------------|-------|----------|
|       |          |          | DESCRIPTION                                                                  |                                                                      |       | D. Urwin |
|       |          |          | FD055C Jedburgh Door Lever (Chocolate - Leather) on Latch/Passage Backplate. |                                                                      | DATE  | 13/09/18 |
| 1     | 13/09/18 |          | LT REF.                                                                      | H:\Finess & Stonebridge Handle Hardware/Finesse/ Dim Dwgs/FD055C.pdf | SCALE | N/A      |
| ISSUE | DATE     | REVISION | MATL.                                                                        | Pewter/Chocolate - Leather                                           | CODE  | FD055C   |