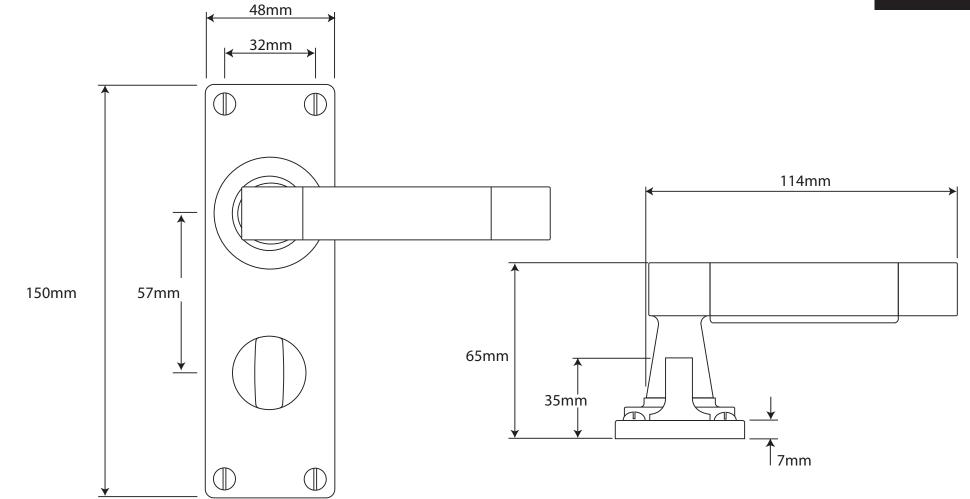

P/N. FD056C ALL DIMENSIONS IN MM UNLESS STATED

Fine Pewter Hardware

THE CONTENTS OF THIS DRAWING ARE COPYRIGHT AND SHOULD NOT BE REPRODUCED WITHOUT THE PERMISSION OF DJH ENGINEERING

|       |               |                                                                         |                                                                      |       | QTY      |
|-------|---------------|-------------------------------------------------------------------------|----------------------------------------------------------------------|-------|----------|
|       |               | <b>DESCRIPTION</b> DRG.                                                 |                                                                      | DRG.  | D. Urwin |
|       |               | FD056C Jedburgh Door Lever (Chocolate - Leather) on Bathroom Backplate. |                                                                      | DATE  | 12/09/18 |
| 1     | 12/09/18      | LT REF.                                                                 | H:\Finess & Stonebridge Handle Hardware/Finesse/ Dim Dwgs/FD056C.pdf | SCALE | N/A      |
| ISSUE | DATE REVISION | MATL.                                                                   | Pewter/Chocolate - Leather                                           | CODE  | FD056C   |