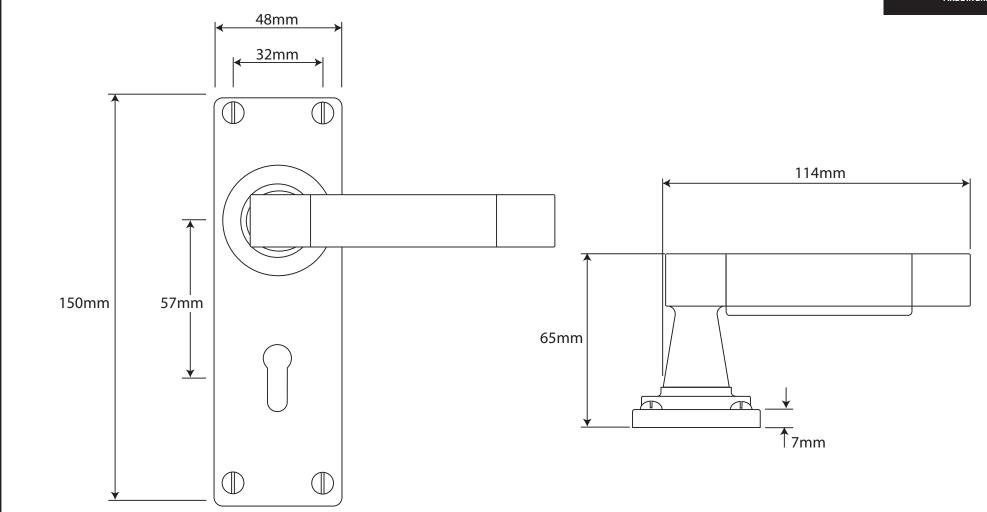

ALL DIMENSIONS IN MM UNLESS STATED P/N. FD057B

THE CONTENTS OF THIS DRAWING ARE COPYRIGHT AND SHOULD NOT BE

REPRODUCED WITHOUT THE PERMISSION OF DJH ENGINEERING

|       |          |          |                                                                         |                                                                      |       | QIY      |
|-------|----------|----------|-------------------------------------------------------------------------|----------------------------------------------------------------------|-------|----------|
|       |          |          | DESCRIPTION                                                             |                                                                      |       | D. Urwin |
|       |          |          | FD057B Jedburgh Door Lever (Black - Leather) on Lock/Keyhole Backplate. |                                                                      | DATE  | 12/09/18 |
| 1     | 12/09/18 |          | LT REF.                                                                 | H:\Finess & Stonebridge Handle Hardware/Finesse/ Dim Dwgs/FD057B.pdf | SCALE | N/A      |
| ISSUE | DATE     | REVISION | MATL.                                                                   | Pewter/Black - Leather                                               | CODE  | FD057B   |