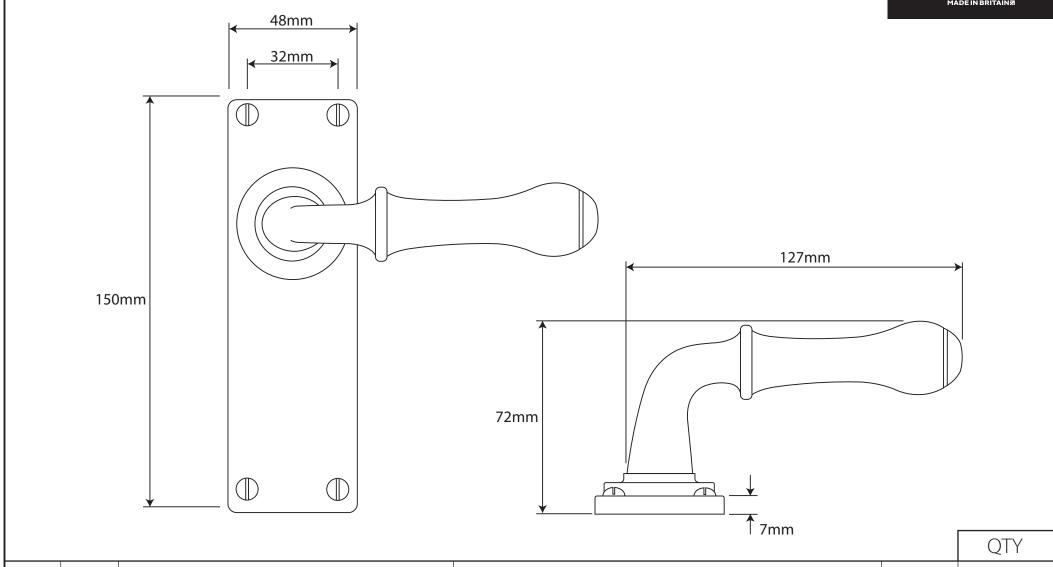

P/N. FD063 ALL DIMENSIONS IN MM UNLESS STATED

THE CONTENTS OF THIS DRAWING ARE COPYRIGHT AND SHOULD NOT BE REPRODUCED WITHOUT THE PERMISSION OF DJH ENGINEERING

|       |               |                                                   |                                                                     |       | QII      |
|-------|---------------|---------------------------------------------------|---------------------------------------------------------------------|-------|----------|
|       |               |                                                   |                                                                     | DRG.  | D. Urwin |
|       |               | FD063 Derwent Door Lever Latch/Passage Backplate. |                                                                     | DATE  | 20/09/18 |
| 1     | 20/09/18      | LT REF.                                           | H:\Finess & Stonebridge Handle Hardware/Finesse/ Dim Dwgs/FD063.pdf | SCALE | N/A      |
| ISSUE | DATE REVISION | MATL.                                             | Pewter                                                              | CODE  | FD063    |