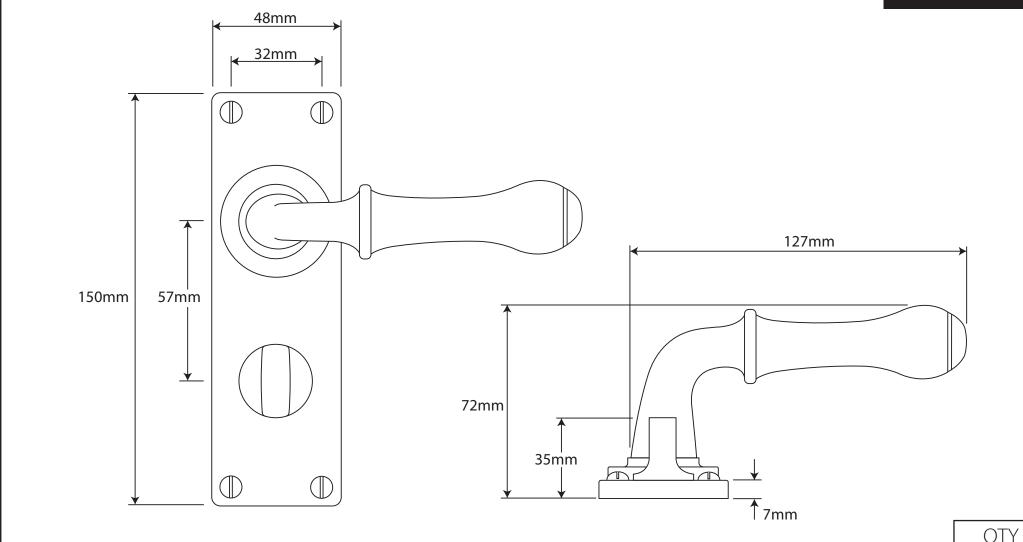

P/N. FD064

ALL DIMENSIONS IN MM UNLESS STATED

THE CONTENTS OF THIS DRAWING ARE COPYRIGHT AND SHOULD NOT BE REPRODUCED WITHOUT THE PERMISSION OF DJH ENGINEERING

|              |          |          |                                              |                                                                     |       | QII      |
|--------------|----------|----------|----------------------------------------------|---------------------------------------------------------------------|-------|----------|
|              |          |          | DESCRIPTION                                  |                                                                     | DRG.  | D. Urwin |
|              |          |          | FD064 Derwent Door Lever Bathroom Backplate. |                                                                     | DATE  | 20/09/18 |
| 1            | 20/09/18 |          | LT REF.                                      | H:\Finess & Stonebridge Handle Hardware/Finesse/ Dim Dwgs/FD064.pdf | SCALE | N/A      |
| <b>ISSUE</b> | DATE     | REVISION | MATL.                                        | Pewter                                                              | CODE  | FD064    |