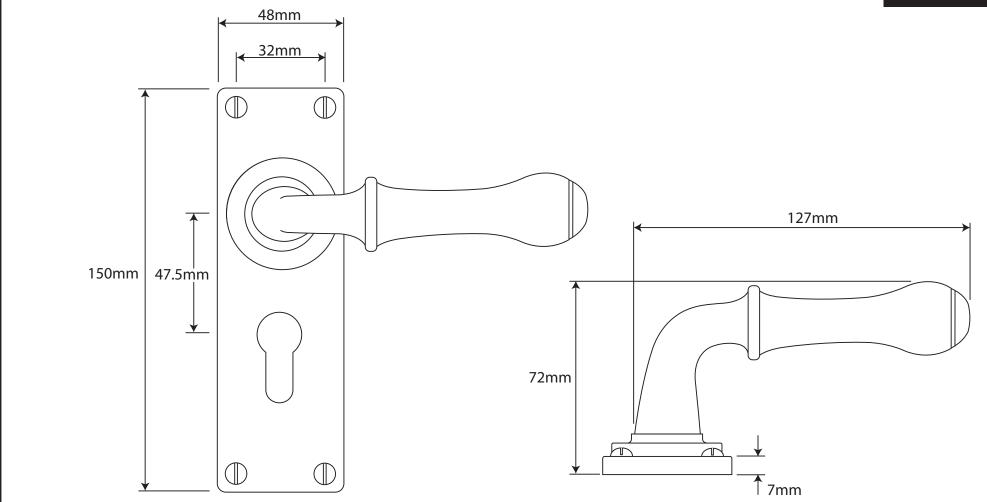

P/N. FD065E4 ALL DIMENSIONS IN MM UNLESS STATED

THE CONTENTS OF THIS DRAWING ARE COPYRIGHT AND SHOULD NOT BE REPRODUCED WITHOUT THE PERMISSION OF DJH ENGINEERING

|       |          |          |                                                                               |                                                                       |       | QIY      |
|-------|----------|----------|-------------------------------------------------------------------------------|-----------------------------------------------------------------------|-------|----------|
|       |          |          | DESCRIPTION                                                                   |                                                                       |       | D. Urwin |
|       |          |          | FD065E4 Derwent Door Lever Euro Lock/Keyhole Backplate (47.5mm lock centres). |                                                                       | DATE  | 20/09/18 |
| 1     | 20/09/18 |          | LT REF.                                                                       | H:\Finess & Stonebridge Handle Hardware/Finesse/ Dim Dwgs/FD065E4.pdf | SCALE | N/A      |
| ISSUE | DATE     | REVISION | MATL.                                                                         | Pewter                                                                | CODE  | FD065E4  |