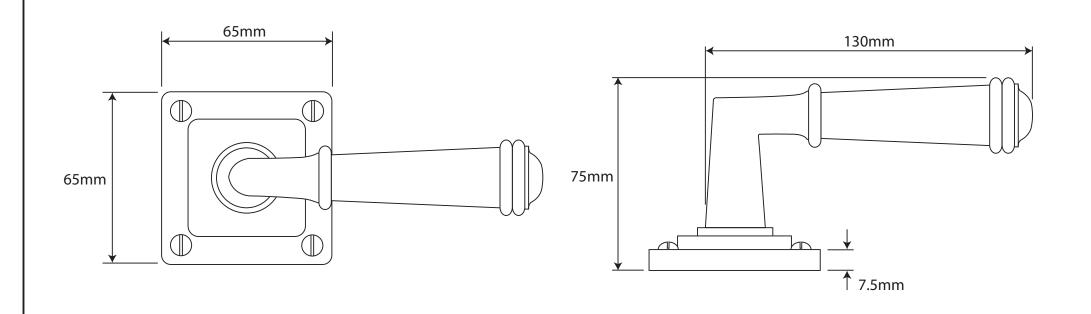

P/N. FD067

ALL DIMENSIONS IN MM UNLESS STATED

THE CONTENTS OF THIS DRAWING ARE COPYRIGHT AND SHOULD NOT BE REPRODUCED WITHOUT THE PERMISSION OF DJH ENGINEERING

|       |          |          |                                                 |                                                                     |       | QTY      |
|-------|----------|----------|-------------------------------------------------|---------------------------------------------------------------------|-------|----------|
|       |          |          | DESCRIPTION DRG.                                |                                                                     | DRG.  | D. Urwin |
|       |          |          | FD067 Durham Door Lever Jesmond Rose Backplate. |                                                                     | DATE  | 20/09/18 |
| 1     | 20/09/18 |          | LT REF.                                         | H:\Finess & Stonebridge Handle Hardware/Finesse/ Dim Dwgs/FD067.pdf | SCALE | N/A      |
| ISSUE | DATE     | REVISION | MATL.                                           | Pewter                                                              | CODE  | FD067    |