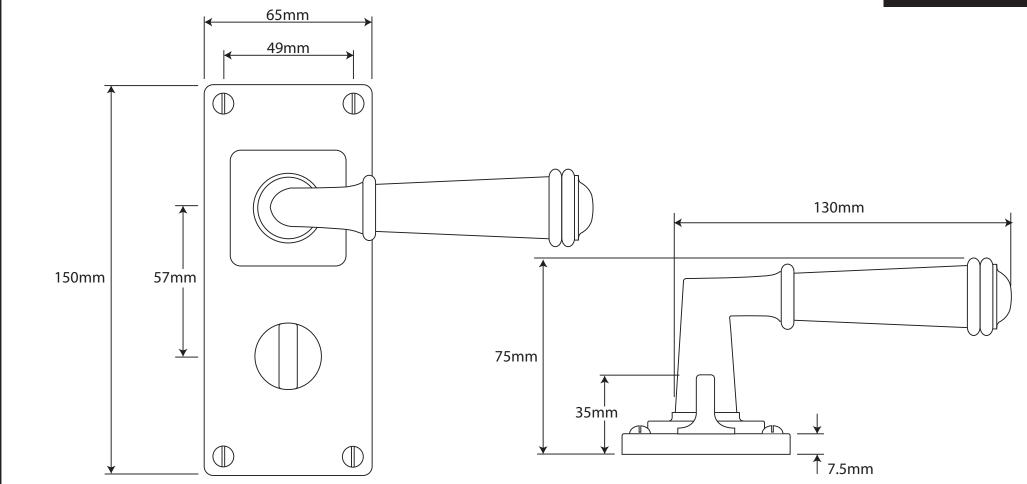

P/N. FD069

ALL DIMENSIONS IN MM UNLESS STATED

THE CONTENTS OF THIS DRAWING ARE COPYRIGHT AND SHOULD NOT BE

REPRODUCED WITHOUT THE PERMISSION OF DJH ENGINEERING

|       |          |          |                                             |                                                                     |       | QTY      |
|-------|----------|----------|---------------------------------------------|---------------------------------------------------------------------|-------|----------|
|       |          |          | DESCRIPTION                                 |                                                                     |       | D. Urwin |
|       |          |          | FD069 Durham Door Lever Bathroom Backplate. |                                                                     | DATE  | 20/09/18 |
| 1     | 20/09/18 |          | LT REF.                                     | H:\Finess & Stonebridge Handle Hardware/Finesse/ Dim Dwgs/FD069.pdf | SCALE | N/A      |
| ISSUE | DATE     | REVISION | MATL.                                       | Pewter                                                              | CODE  | FD069    |