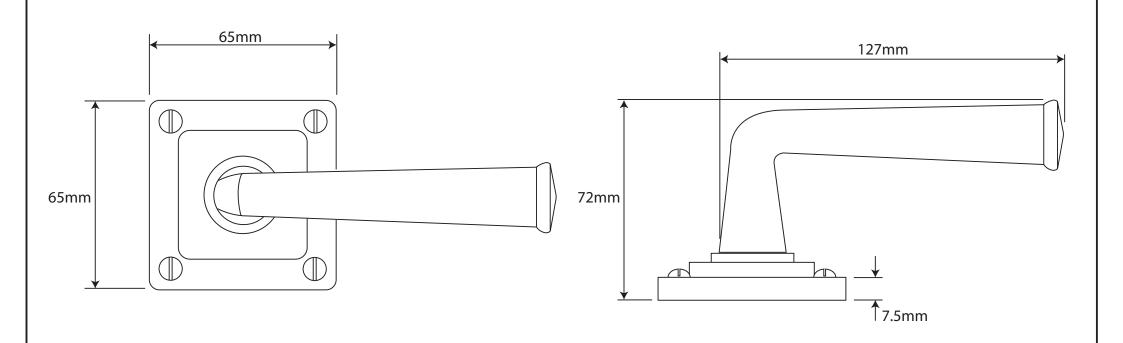

P/N. FD071

ALL DIMENSIONS IN MM UNLESS STATED

THE CONTENTS OF THIS DRAWING ARE COPYRIGHT AND SHOULD NOT BE REPRODUCED WITHOUT THE PERMISSION OF DJH ENGINEERING

|       |          |          |                                                    |                                                                     |       | QTY      |
|-------|----------|----------|----------------------------------------------------|---------------------------------------------------------------------|-------|----------|
|       |          |          | DESCRIPTION                                        |                                                                     |       | D. Urwin |
|       |          |          | FD071 Allendale Door Lever Jesmond Rose Backplate. |                                                                     | DATE  | 17/09/18 |
| 1     | 17/09/18 |          | LT REF.                                            | H:\Finess & Stonebridge Handle Hardware/Finesse/ Dim Dwgs/FD071.pdf | SCALE | N/A      |
| ISSUE | DATE     | REVISION | MATL.                                              | Pewter                                                              | CODE  | FD071    |