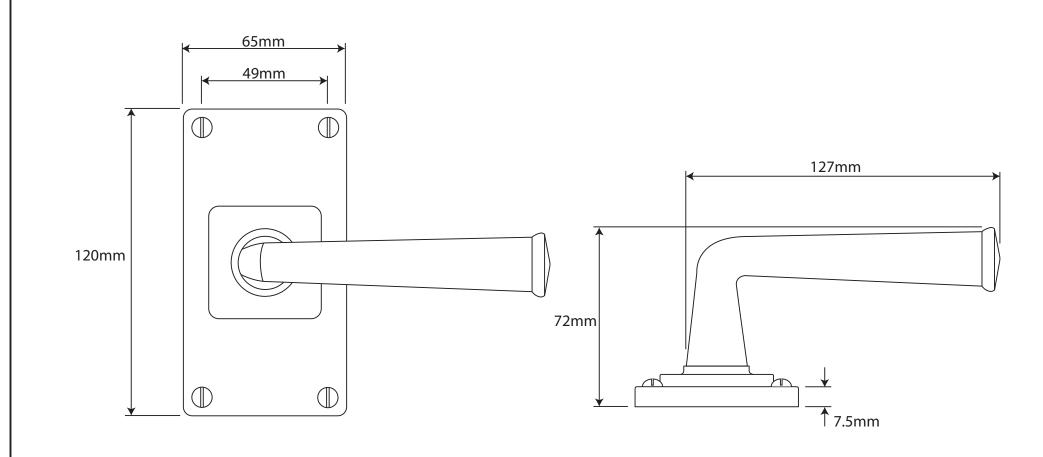

P/N. FD072

ALL DIMENSIONS IN MM UNLESS STATED

THE CONTENTS OF THIS DRAWING ARE COPYRIGHT AND SHOULD NOT BE REPRODUCED WITHOUT THE PERMISSION OF DJH ENGINEERING

|       |          |          |                                                           |                                                                     |       | QTY      |
|-------|----------|----------|-----------------------------------------------------------|---------------------------------------------------------------------|-------|----------|
|       |          |          | DESCRIPTION                                               |                                                                     |       | D. Urwin |
|       |          |          | FD072 Allendale Door Lever Jesmond Short Latch Backplate. |                                                                     | DATE  | 17/09/18 |
| 1     | 17/09/18 |          | LT REF.                                                   | H:\Finess & Stonebridge Handle Hardware/Finesse/ Dim Dwgs/FD072.pdf | SCALE | N/A      |
| ISSUE | DATE     | REVISION | MATL.                                                     | Pewter                                                              | CODE  | FD072    |