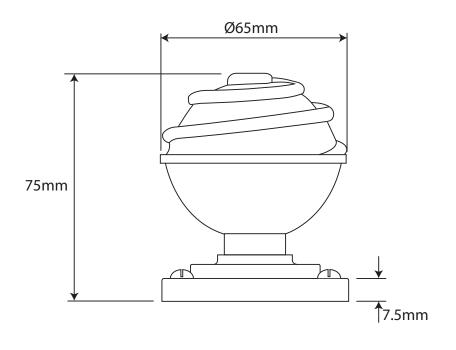

P/N. FD080

ALL DIMENSIONS IN MM UNLESS STATED

THE CONTENTS OF THIS DRAWING ARE COPYRIGHT AND SHOULD NOT BE REPRODUCED WITHOUT THE PERMISSION OF DJH ENGINEERING

|       |          |          |                                                         |                                                                     |       | QTY      |
|-------|----------|----------|---------------------------------------------------------|---------------------------------------------------------------------|-------|----------|
|       |          |          | DESCRIPTION                                             |                                                                     | DRG.  | D. Urwin |
|       |          |          | FD080 Swirl Door Knob on Jesmond Short Latch Backplate. |                                                                     | DATE  | 10/09/18 |
| 1     | 10/09/18 |          | LT REF.                                                 | H:\Finess & Stonebridge Handle Hardware/Finesse/ Dim Dwgs/FD080.pdf | SCALE | N/A      |
| ISSUE | DATE     | REVISION | MATL.                                                   | Pewter                                                              | CODE  | FD080    |