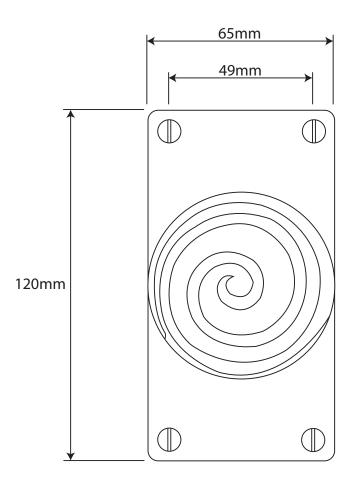

P/N. FD080

ALL DIMENSIONS IN MM UNLESS STATED

THE CONTENTS OF THIS DRAWING ARE COPYRIGHT AND SHOULD NOT BE REPRODUCED WITHOUT THE PERMISSION OF DJH ENGINEERING

|       |          |          |                                                         |                                                                     |       | QTY      |
|-------|----------|----------|---------------------------------------------------------|---------------------------------------------------------------------|-------|----------|
|       |          |          | DESCRIPTION                                             |                                                                     | DRG.  | D. Urwin |
|       |          |          | FD080 Swirl Door Knob on Jesmond Short Latch Backplate. |                                                                     | DATE  | 10/09/18 |
| 1     | 10/09/18 |          | LT REF.                                                 | H:\Finess & Stonebridge Handle Hardware/Finesse/ Dim Dwgs/FD080.pdf | SCALE | N/A      |
| ISSUE | DATE     | REVISION | MATL.                                                   | Pewter                                                              | CODE  | FD080    |