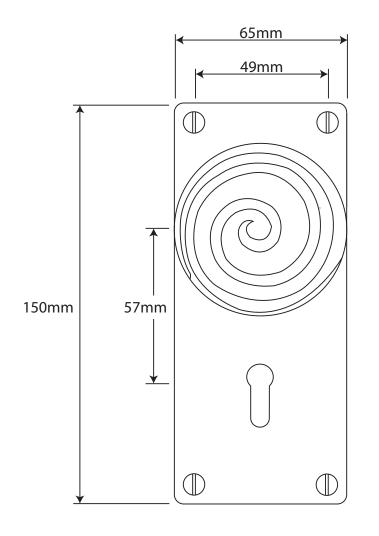

P/N. FD082

ALL DIMENSIONS IN **MM** UNLESS STATED

THE CONTENTS OF THIS DRAWING ARE COPYRIGHT AND SHOULD NOT BE REPRODUCED WITHOUT THE PERMISSION OF DJH ENGINEERING

|       |          |          |                                                          |                                                                     |       | QTY      |
|-------|----------|----------|----------------------------------------------------------|---------------------------------------------------------------------|-------|----------|
|       |          |          | <b>DESCRIPTION</b> D                                     |                                                                     |       | D. Urwin |
|       |          |          | FD082 Swirl Door Knob on Jesmond Lock/Keyhole Backplate. |                                                                     | DATE  | 10/09/18 |
| 1     | 10/09/18 |          | LT REF.                                                  | H:\Finess & Stonebridge Handle Hardware/Finesse/ Dim Dwgs/FD082.pdf | SCALE | N/A      |
| ISSUE | DATE     | REVISION | MATL.                                                    | Pewter                                                              | CODE  | FD082    |