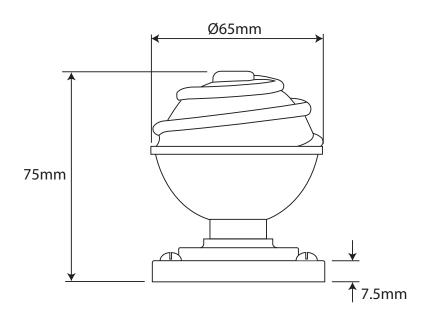

P/N. FD082

ALL DIMENSIONS IN **MM** UNLESS STATED

THE CONTENTS OF THIS DRAWING ARE COPYRIGHT AND SHOULD NOT BE REPRODUCED WITHOUT THE PERMISSION OF DJH ENGINEERING

|       |          |          |                                                          |                                                                     |       | QTY      |
|-------|----------|----------|----------------------------------------------------------|---------------------------------------------------------------------|-------|----------|
|       |          |          | <b>DESCRIPTION</b> D                                     |                                                                     |       | D. Urwin |
|       |          |          | FD082 Swirl Door Knob on Jesmond Lock/Keyhole Backplate. |                                                                     | DATE  | 10/09/18 |
| 1     | 10/09/18 |          | LT REF.                                                  | H:\Finess & Stonebridge Handle Hardware/Finesse/ Dim Dwgs/FD082.pdf | SCALE | N/A      |
| ISSUE | DATE     | REVISION | MATL.                                                    | Pewter                                                              | CODE  | FD082    |