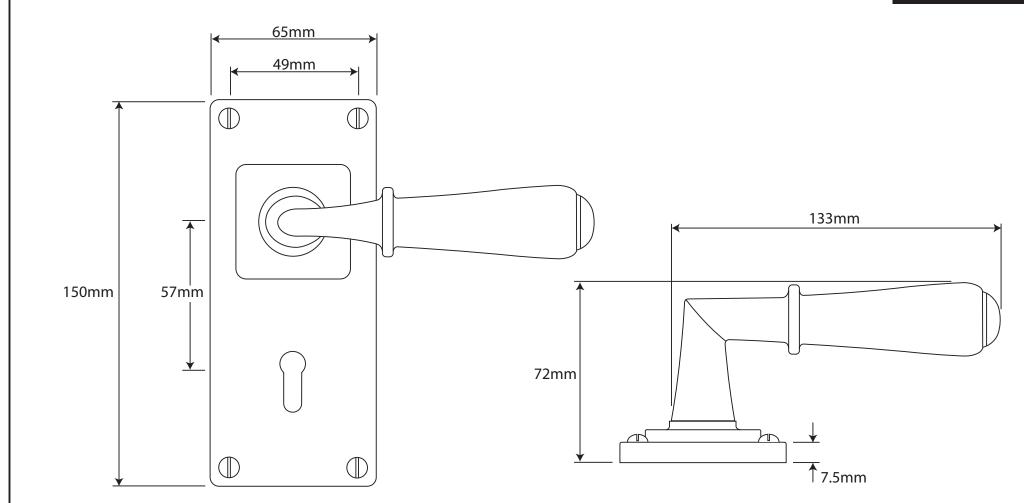

P/N. FD090

ALL DIMENSIONS IN MM UNLESS STATED

THE CONTENTS OF THIS DRAWING ARE COPYRIGHT AND SHOULD NOT BE REPRODUCED WITHOUT THE PERMISSION OF DJH ENGINEERING

|       |          |          |                                                         |                                                                     |       | QTY      |
|-------|----------|----------|---------------------------------------------------------|---------------------------------------------------------------------|-------|----------|
|       |          |          | DESCRIPTION                                             |                                                                     |       | D. Urwin |
|       |          |          | FD090 Fenwick Door Lever Jesmond Lock/Keyhole Backplate |                                                                     | DATE  | 18/09/18 |
| 1     | 18/09/18 |          | LT REF.                                                 | H:\Finess & Stonebridge Handle Hardware/Finesse/ Dim Dwgs/FD090.pdf | SCALE | N/A      |
| ISSUE | DATE     | REVISION | MATL.                                                   | Pewter                                                              | CODE  | FD090    |