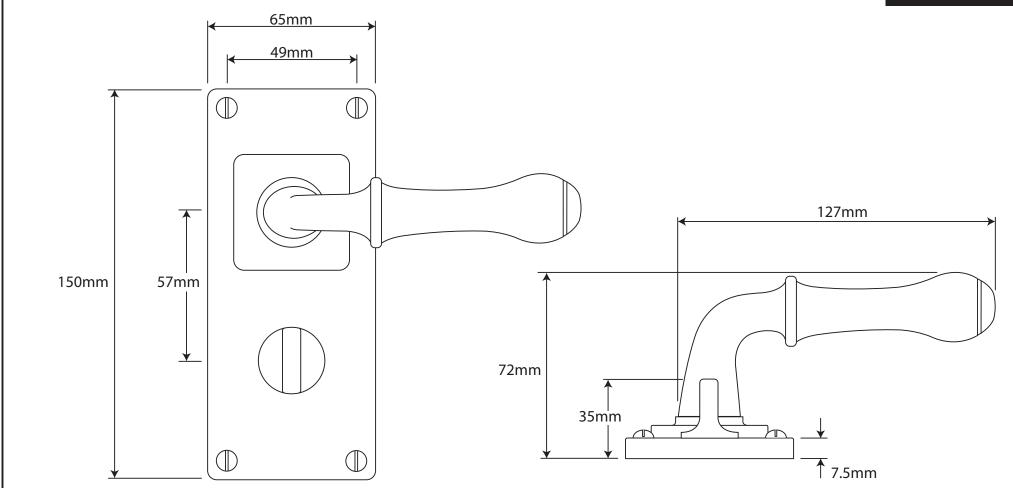

P/N. FD093

ALL DIMENSIONS IN **MM** UNLESS STATED

THE CONTENTS OF THIS DRAWING ARE COPYRIGHT AND SHOULD NOT BE REPRODUCED WITHOUT THE PERMISSION OF DJH ENGINEERING

|       |          |          |                                                      |                                                                     |       | QTY      |
|-------|----------|----------|------------------------------------------------------|---------------------------------------------------------------------|-------|----------|
|       |          |          | DESCRIPTION                                          |                                                                     | DRG.  | D. Urwin |
|       |          |          | FD093 Derwent Door Lever Jesmond Bathroom Backplate. |                                                                     | DATE  | 20/09/18 |
| 1     | 20/09/18 |          | LT REF.                                              | H:\Finess & Stonebridge Handle Hardware/Finesse/ Dim Dwgs/FD093.pdf | SCALE | N/A      |
| ISSUE | DATE     | REVISION | MATL.                                                | Pewter                                                              | CODE  | FD093    |