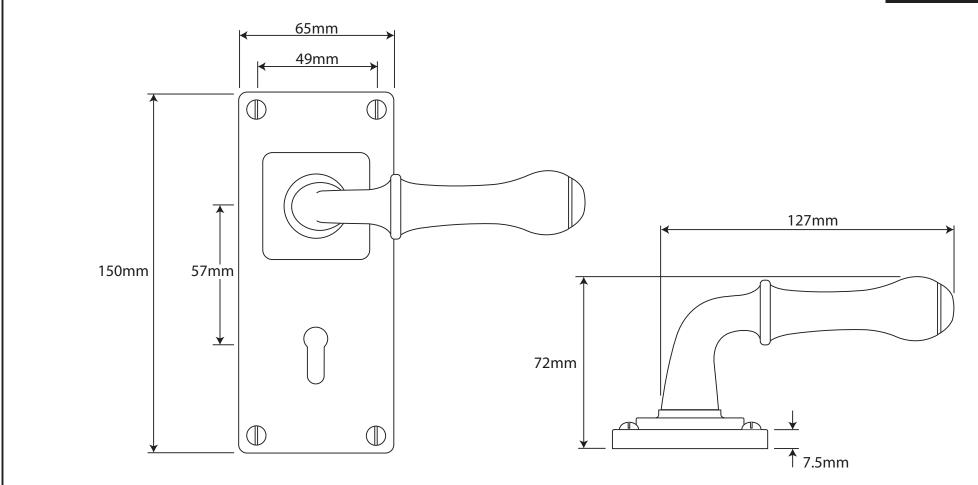

P/N. FD094

ALL DIMENSIONS IN MM UNLESS STATED

THE CONTENTS OF THIS DRAWING ARE COPYRIGHT AND SHOULD NOT BE REPRODUCED WITHOUT THE PERMISSION OF DJH ENGINEERING

|       |          |          |                                                          |                                                                     |       | QTY      |
|-------|----------|----------|----------------------------------------------------------|---------------------------------------------------------------------|-------|----------|
|       |          |          | DESCRIPTION                                              |                                                                     |       | D. Urwin |
|       |          |          | FD094 Derwent Door Lever Jesmond Lock/Keyhole Backplate. |                                                                     | DATE  | 20/09/18 |
| 1     | 20/09/18 |          | LT REF.                                                  | H:\Finess & Stonebridge Handle Hardware/Finesse/ Dim Dwgs/FD094.pdf | SCALE | N/A      |
| ISSUE | DATE     | REVISION | MATL.                                                    | Pewter                                                              | CODE  | FD094    |