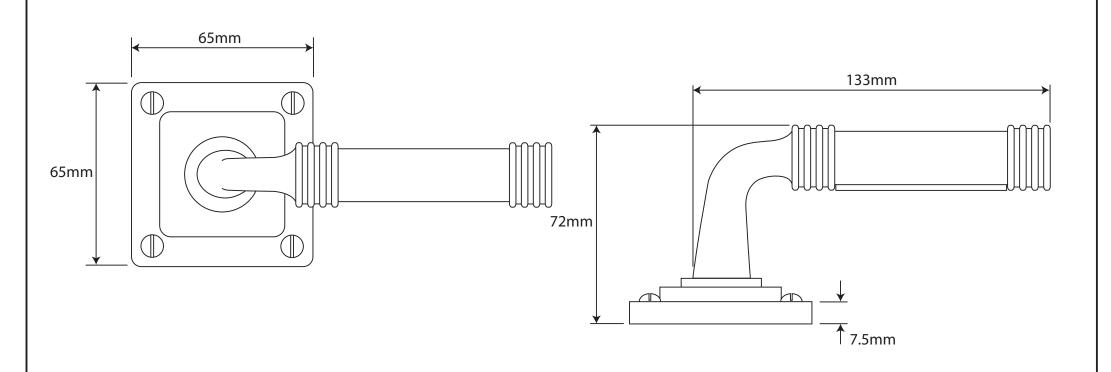

P/N. FD106C ALL DIMENSIONS IN MM UNLESS STATED

THE CONTENTS OF THIS DRAWING ARE COPYRIGHT AND SHOULD NOT BE REPRODUCED WITHOUT THE PERMISSION OF DJH ENGINEERING

|       |               |                                                                         |                                                                      |       | QTY      |
|-------|---------------|-------------------------------------------------------------------------|----------------------------------------------------------------------|-------|----------|
|       |               | DESCRIPTION                                                             |                                                                      | DRG.  | D. Urwin |
|       |               | FD106C Jarrow Door Lever (Chocolate Leather) on Jesmond Rose Backplate. |                                                                      | DATE  | 14/09/18 |
| 1     | 14/09/18      | LT REF.                                                                 | H:\Finess & Stonebridge Handle Hardware/Finesse/ Dim Dwgs/FD106C.pdf | SCALE | N/A      |
| ISSUE | DATE REVISION | MATL.                                                                   | Pewter/Chocolate Leather                                             | CODE  | FD106C   |