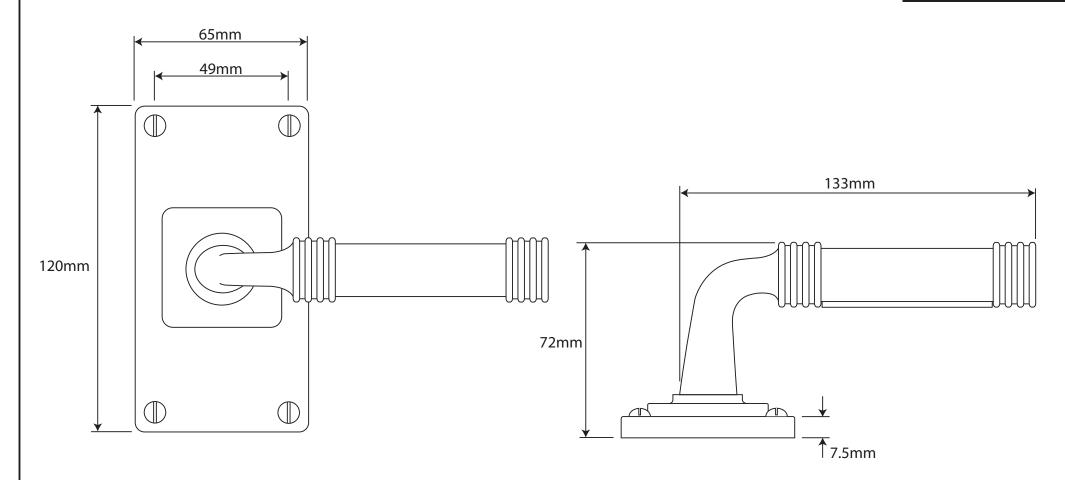

P/N. FD107C ALL DIMENSIONS IN MM UNLESS STATED

THE CONTENTS OF THIS DRAWING ARE COPYRIGHT AND SHOULD NOT BE REPRODUCED WITHOUT THE PERMISSION OF DJH ENGINEERING

|       |          |          |                                                                                |                                                                      |       | QTY      |
|-------|----------|----------|--------------------------------------------------------------------------------|----------------------------------------------------------------------|-------|----------|
|       |          |          | DESCRIPTION                                                                    |                                                                      |       | D. Urwin |
|       |          |          | FD107C Jarrow Door Lever (Chocolate Leather) on Jesmond Short Latch Backplate. |                                                                      | DATE  | 14/09/18 |
| 1     | 14/09/18 |          | LT REF.                                                                        | H:\Finess & Stonebridge Handle Hardware/Finesse/ Dim Dwgs/FD107C.pdf | SCALE | N/A      |
| ISSUE | DATE     | REVISION | MATL.                                                                          | Pewter/Chocolate Leather                                             | CODE  | FD107C   |